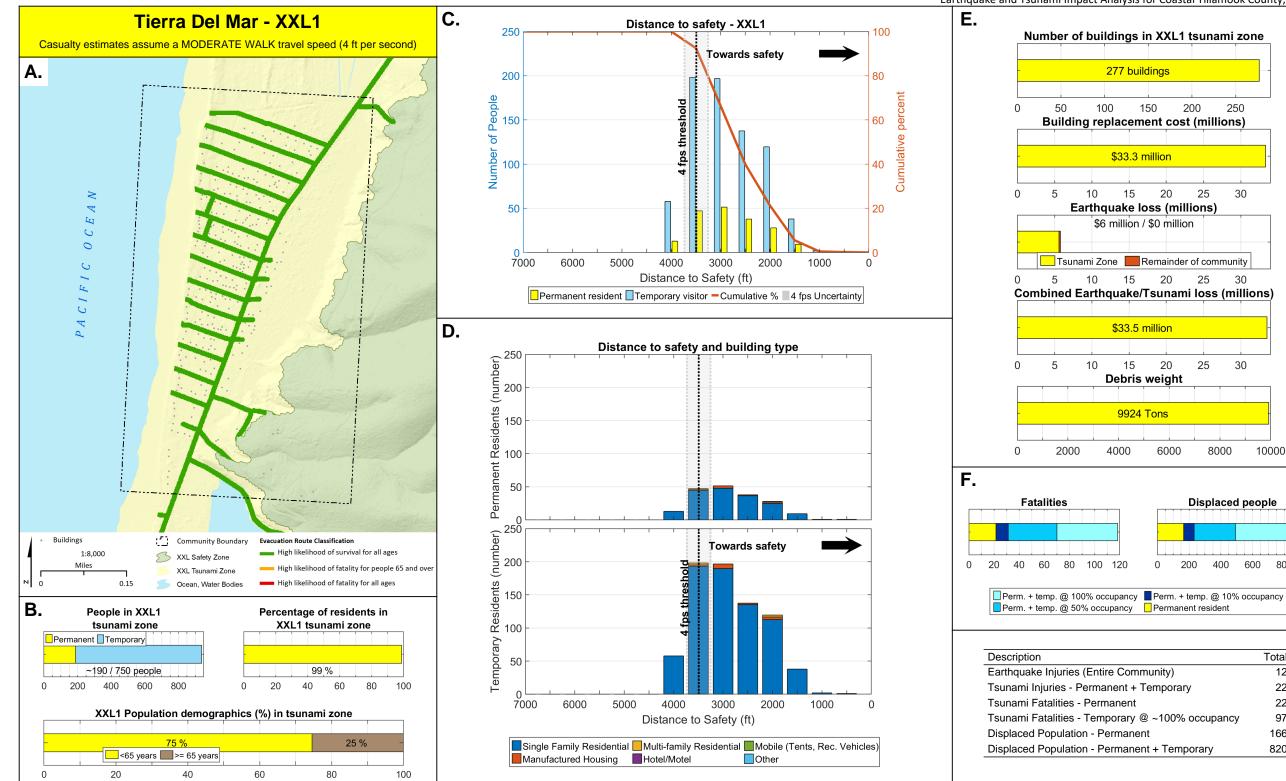

Total

Displaced Population - Permanent + Temporary

Oregon Department of Geology and Mineral Industries Open-File Report O-20-14

872

277 buildings

\$33.3 million

Earthquake loss (millions)

\$6 million / \$0 million

100 120

\$33.5 million

**Debris weight** 

9924 Tons

Total

**Displaced people** 

**Displaced people** 

Total