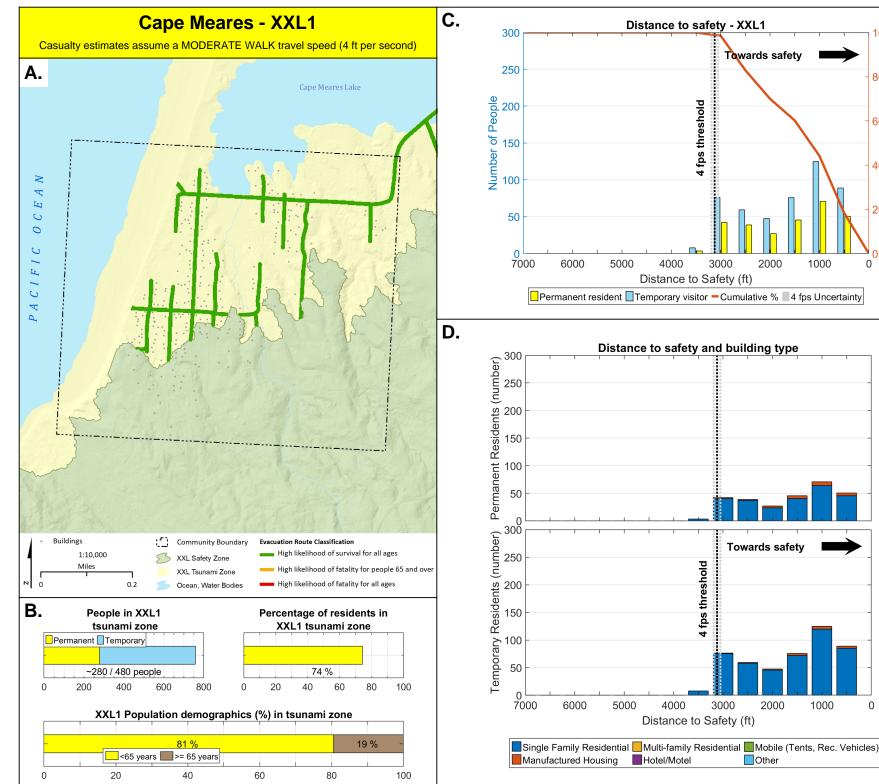

\$527.4 million

Debris weight

161010 Tons

\$518.6 million

Earthquake loss (millions)

\$136 million / \$6 million

**Displaced people** 

Total

2,084

1,125

5,684



percent

Cumulative





















16000 20000

**Displaced people** 

Total



Ω

**Debris weight** 

Earthquake loss (millions)

\$19 million / \$35 million

**Displaced people** 

Total

1,161

191 buildings

\$60.5 million

\$74.4 million



Ω

**Displaced people** 

Total

1,485



**Displaced people** 

Total





Debris weight

**Displaced people** 

Total





**Displaced people** 

Total









Der

Cumulative







\$462.6 million

**Debris weight** 

39932 Tons

\$106 million / \$312 million

476 buildings

**Displaced people** 

Total

1,109









percent

Cumulative







percent

Cumulative





Total



Total





Total









Total

1,064



percent

Cumulative

Towards safety

Towards safety

Other

threshol







Other

percent

Cumulative





percent

Cumulative







7 buildings

4

0.4

0.4

0.4

\$326.5 thousand

Debris weight

56 Tons

0

100

400

6

0.6

0.6

0.6

150

100

8

0.8

0.8

0.8

200

300 400

Total

0

0

2

0

474

500

**Displaced people** 

200

10





Other

percent

Cumulative













Oregon Department of Geology and Mineral Industries Open-File Report O-20-14

а



**Displaced people** 

Total









Displaced Population - Permanent + Temporary

Oregon Department of Geology and Mineral Industries Open-File Report O-20-14

872



277 buildings

\$33.3 million

Earthquake loss (millions)

\$6 million / \$0 million

100 120

\$33.5 milli