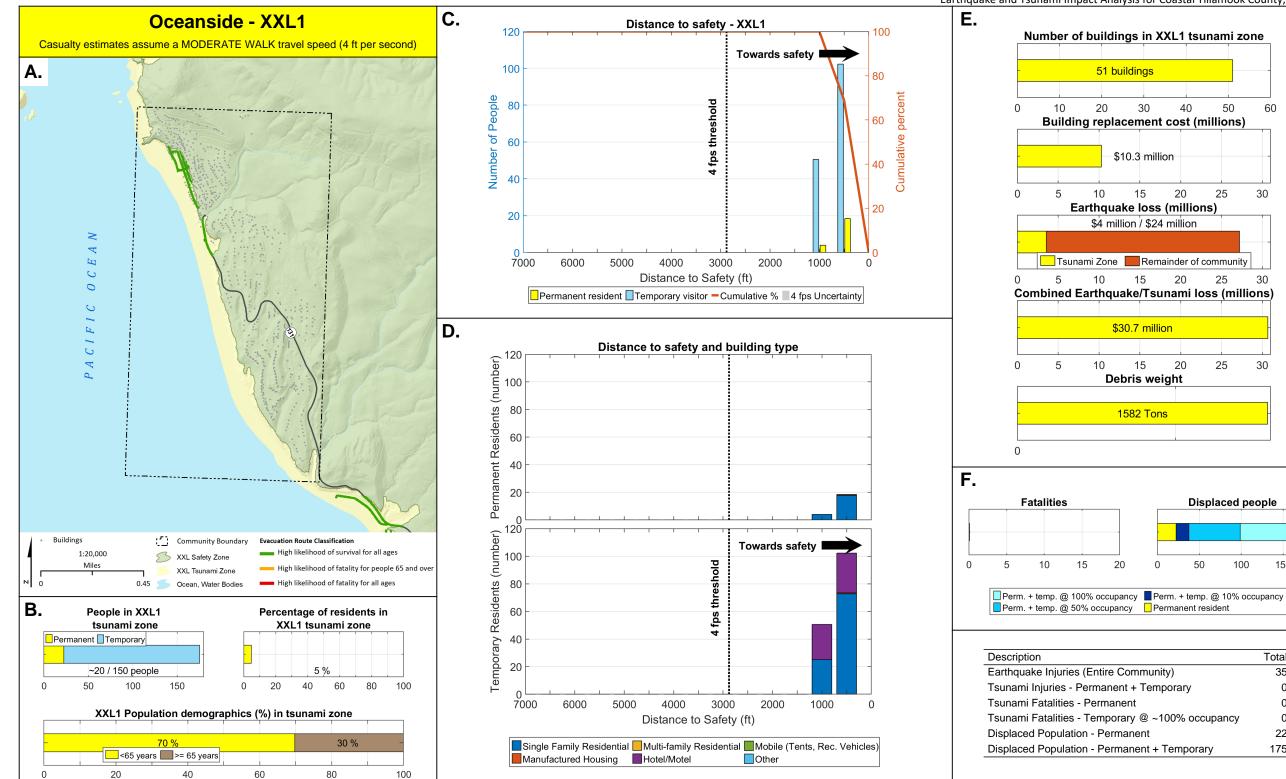

Cumulative

7 buildings

4

0.4

0.4

0.4

\$326.5 thousand

Debris weight

56 Tons

0

100

400

6

0.6

0.6

0.6

150

100

8

0.8

0.8

0.8

200

300 400

Total

0

0

2

0

474

500

**Displaced people** 

200

10

Other

percent

Cumulative

Oregon Department of Geology and Mineral Industries Open-File Report O-20-14

а

**Displaced people** 