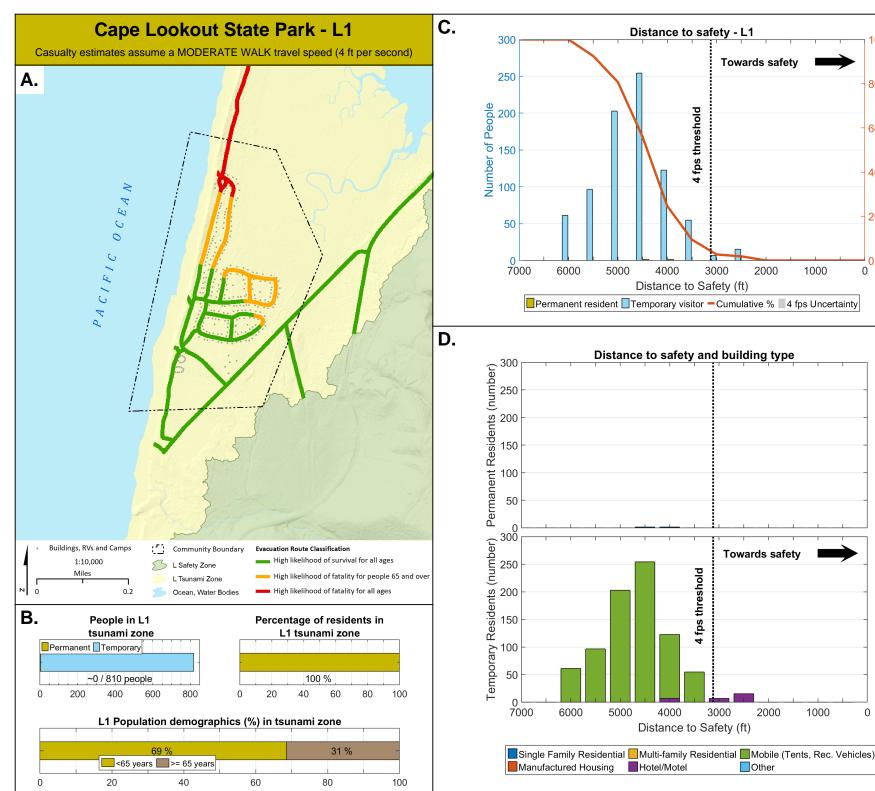

Building replacement cost (thousands)

Earthquake loss (thousands)

\$91.4 thousand / \$0 thousand

Tsunami Zone 📃 Remainder of community

Combined Earthquake/Tsunami loss (thousands)

**Debris weight** 

60

0

Perm. + temp. @ 100% occupancy Perm. + temp. @ 10% occupancy

108 Tons

6

0.6

0.6

0.6

80

200

4

\$746.8 thousand

0.4

0.4

\$744.4 thousand

40

400

Perm. + temp. @ 50% occupancy Permanent resident

Tsunami Fatalities - Temporary @ ~100% occupancy

Displaced Population - Permanent + Temporary

0.4

E.

0

0

Ω

0