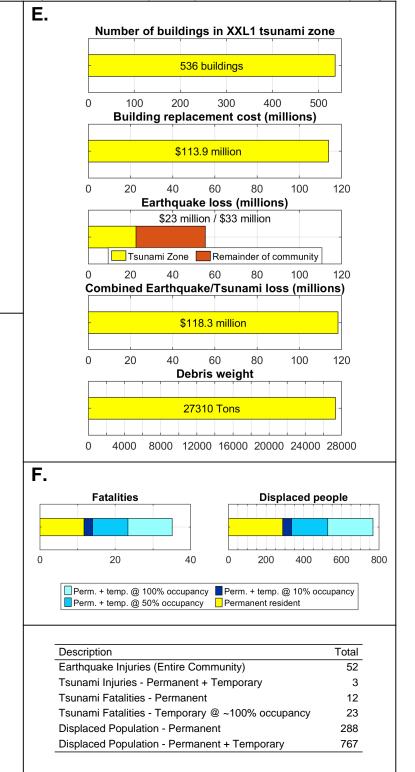

Ω

0

500

Description

Fatalities

Number of buildings in L1 tsunami zone

**Building replacement cost (millions)** 

300

Earthquake loss (millions)

\$125 million / \$16 million

Tsunami Zone 📃 Remainder of community

Combined Earthquake/Tsunami loss (millions)

\$479.8 million

142228 Tons

300

300

Debris weight

1500

400

400

400

2000

500

500