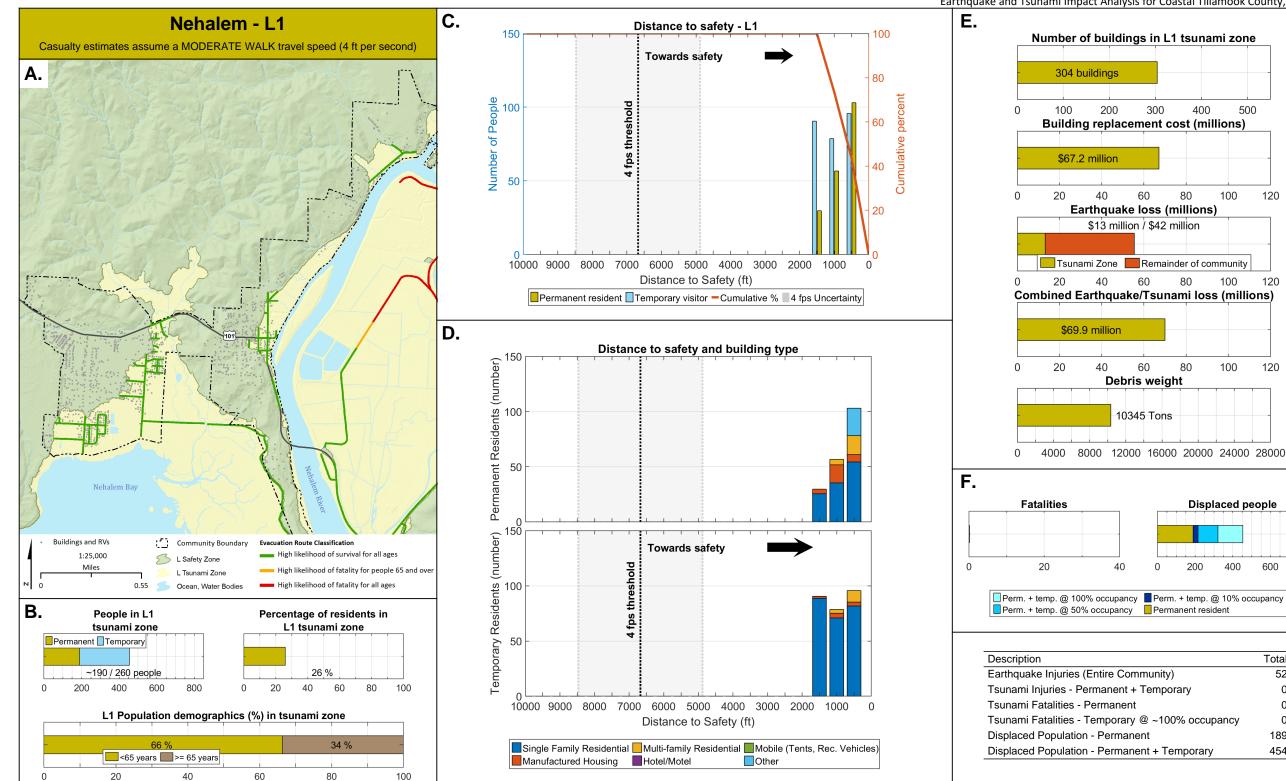

Ω

0

500

Description

Fatalities

Number of buildings in L1 tsunami zone

**Building replacement cost (millions)** 

300

Earthquake loss (millions)

\$125 million / \$16 million

Tsunami Zone 📃 Remainder of community

Combined Earthquake/Tsunami loss (millions)

\$479.8 million

142228 Tons

300

300

Debris weight

1500

400

400

400

2000

500

500