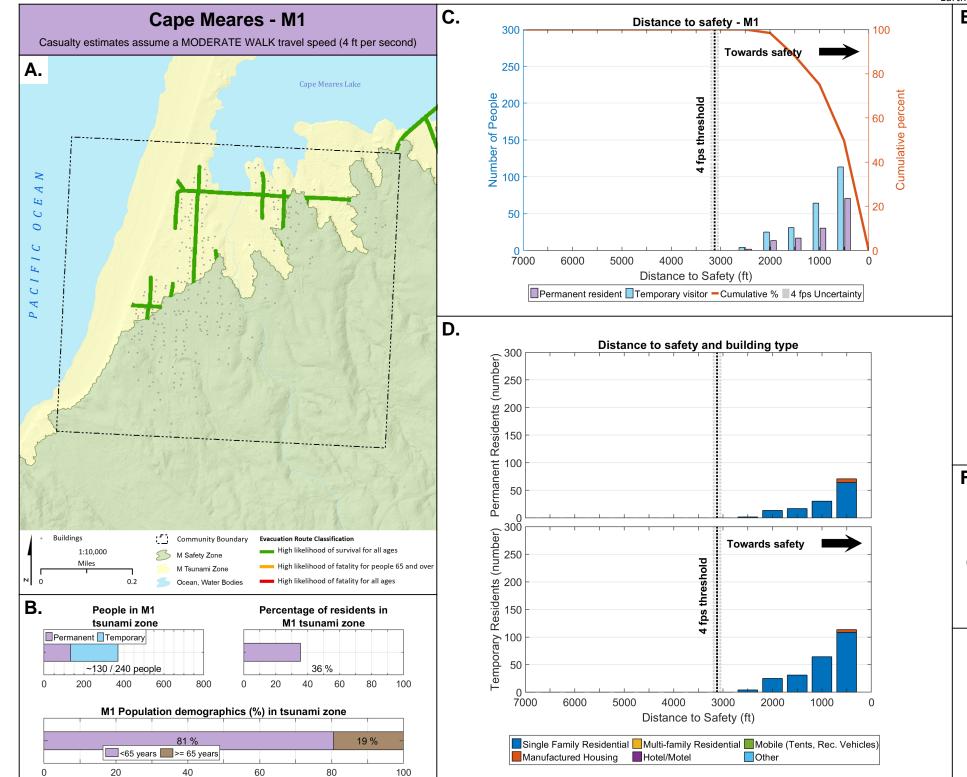

Earthquake loss (millions)

\$19 million / \$35 million

**Displaced people** 

Total

1,161

191 buildings

\$60.5 million

\$74.4 million