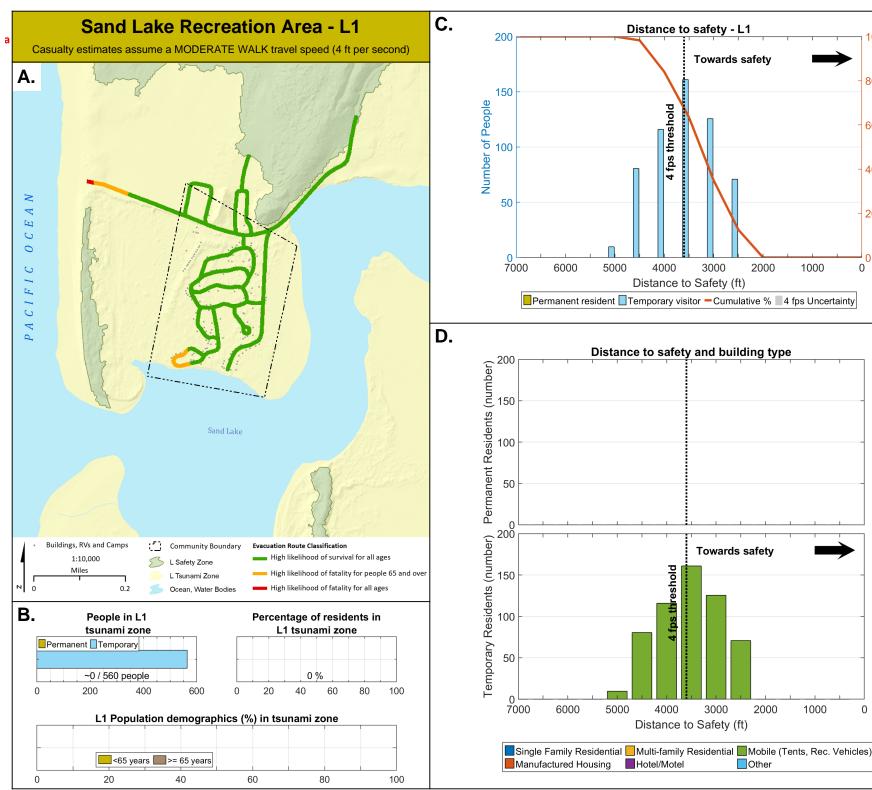

Total

1,532

Total

3,532

Total

4,599

0.6

0.6

0.6

0.8

0.8

0.8

**Displaced people** 

Total

Number of buildings in L1 tsunami zone

2 buildings

Building replacement cost (thousands)

Earthquake loss (thousands)

\$91.4 thousand / \$0 thousand

Tsunami Zone 📃 Remainder of community

Combined Earthquake/Tsunami loss (thousands)

**Debris weight** 

60

0

Perm. + temp. @ 100% occupancy Perm. + temp. @ 10% occupancy

108 Tons

6

0.6

0.6

0.6

80

200

Total

0

25

0

0

280

724

10

4

\$746.8 thousand

0.4

0.4

\$744.4 thousand

40

400

Perm. + temp. @ 50% occupancy Permanent resident

Tsunami Fatalities - Temporary @ ~100% occupancy

Displaced Population - Permanent + Temporary

0.4

E.

0

0

Ω

0

F.

0

100

Description

2

0.2

0.2

0.2

20

Fatalities

200

300

Earthquake Injuries (Entire Community)

Tsunami Fatalities - Permanent

**Displaced Population - Permanent** 

Tsunami Injuries - Permanent + Temporary