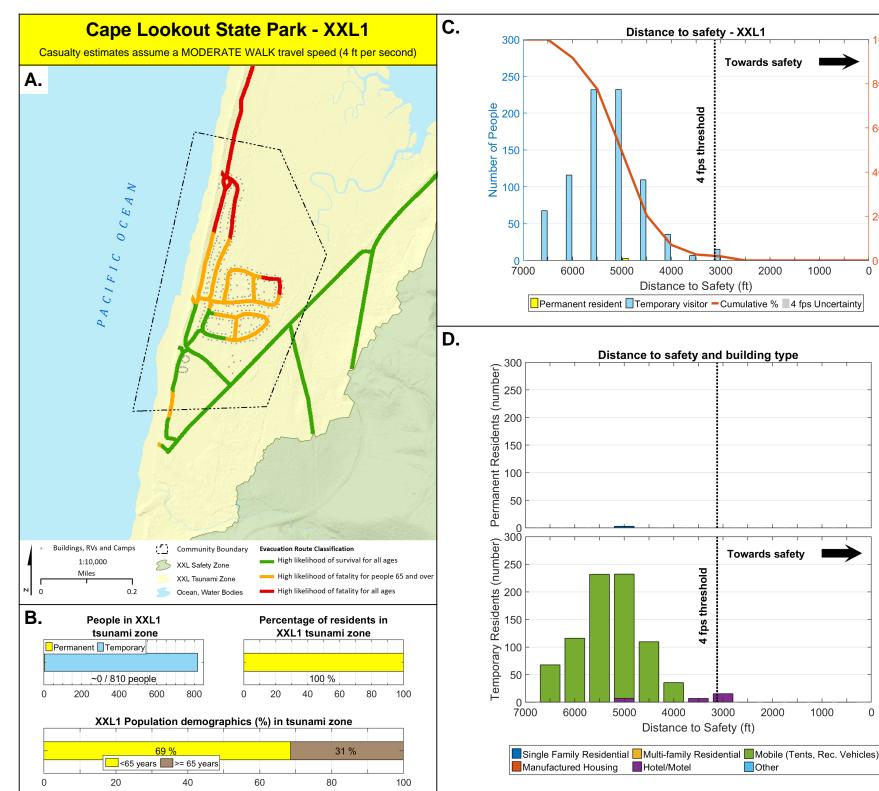

20

Fatalities

200

300

Earthquake Injuries (Entire Community)

Tsunami Fatalities - Permanent

**Displaced Population - Permanent** 

Tsunami Injuries - Permanent + Temporary

**Displaced Population - Permanent** 

Tsunami Injuries - Permanent + Temporary

500

100

100

100

0

0