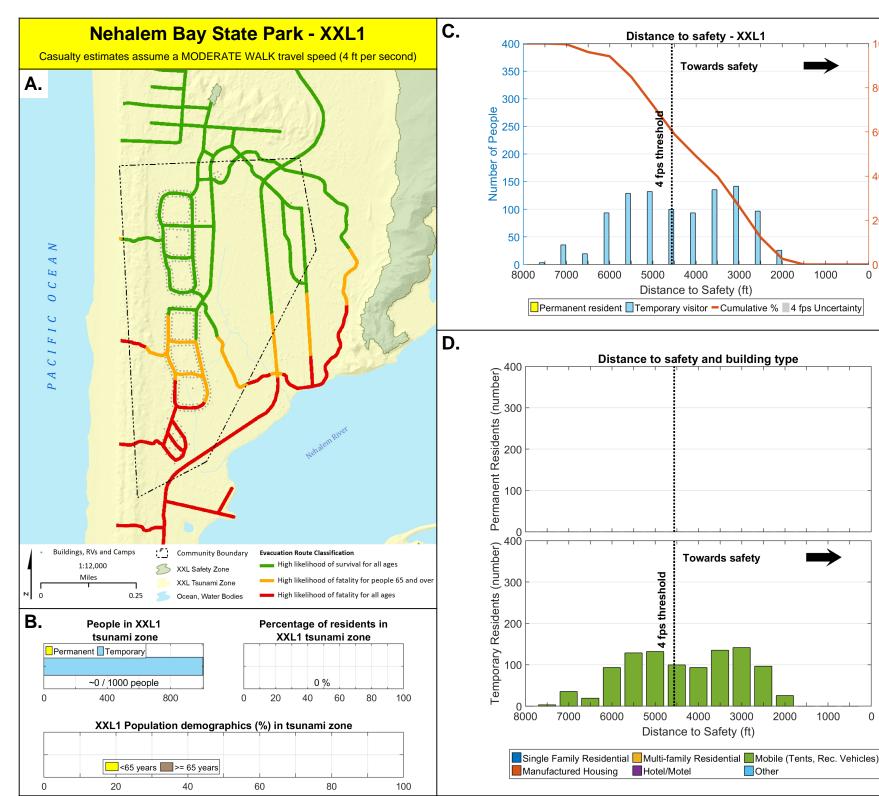

Building replacement cost (thousands)

Earthquake loss (thousands)

\$91.4 thousand / \$0 thousand

Tsunami Zone 📃 Remainder of community

Combined Earthquake/Tsunami loss (thousands)

**Debris weight** 

60

0

Perm. + temp. @ 100% occupancy Perm. + temp. @ 10% occupancy

108 Tons

6

0.6

0.6

0.6

80

200

4

\$746.8 thousand

0.4

0.4

\$744.4 thousand

40

400

Perm. + temp. @ 50% occupancy Permanent resident

Tsunami Fatalities - Temporary @ ~100% occupancy

Displaced Population - Permanent + Temporary

0.4

E.

0

0

Ω

0

20

Fatalities

200

300

Earthquake Injuries (Entire Community)

Tsunami Fatalities - Permanent

**Displaced Population - Permanent** 

Tsunami Injuries - Permanent + Temporary