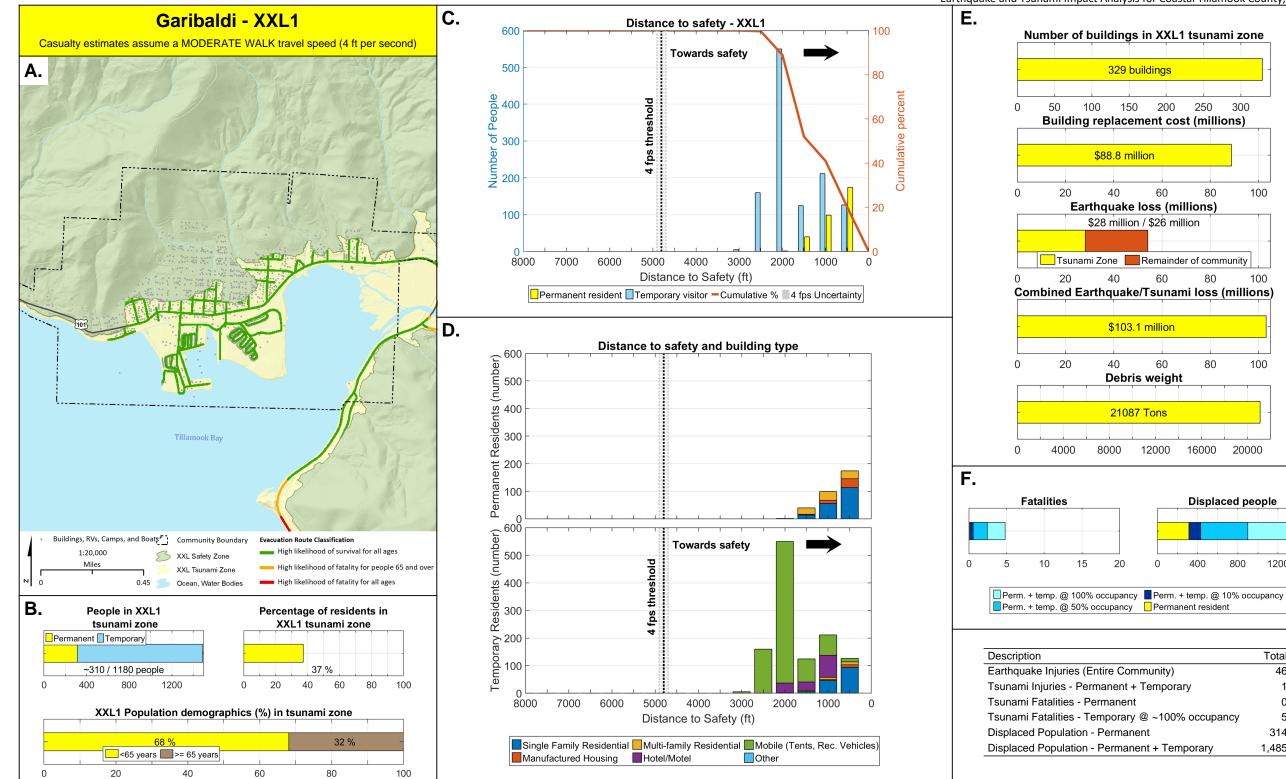

Total

1,532

Total

3,532

Total

4,599

0.6

0.6

0.6

0.8

0.8

0.8

**Displaced people** 

Total

Number of buildings in L1 tsunami zone

2 buildings

Building replacement cost (thousands)

Earthquake loss (thousands)

\$91.4 thousand / \$0 thousand

Tsunami Zone 📃 Remainder of community

Combined Earthquake/Tsunami loss (thousands)

**Debris weight** 

60

0

Perm. + temp. @ 100% occupancy Perm. + temp. @ 10% occupancy

108 Tons

6

0.6

0.6

0.6

80

200

0.8

0.8

0.8

100

**Displaced people** 

400

120

600

Total

0

25

0

0

280

724

10

4

\$746.8 thousand

0.4

0.4

\$744.4 thousand

40

400

Perm. + temp. @ 50% occupancy Permanent resident

Tsunami Fatalities - Temporary @ ~100% occupancy

Displaced Population - Permanent + Temporary

0.4

E.

0

0

Ω

0

F.

0

100

Description

2

0.2

0.2

0.2

20

Fatalities

200

300

Earthquake Injuries (Entire Community)

Tsunami Fatalities - Permanent

**Displaced Population - Permanent** 

Tsunami Injuries - Permanent + Temporary