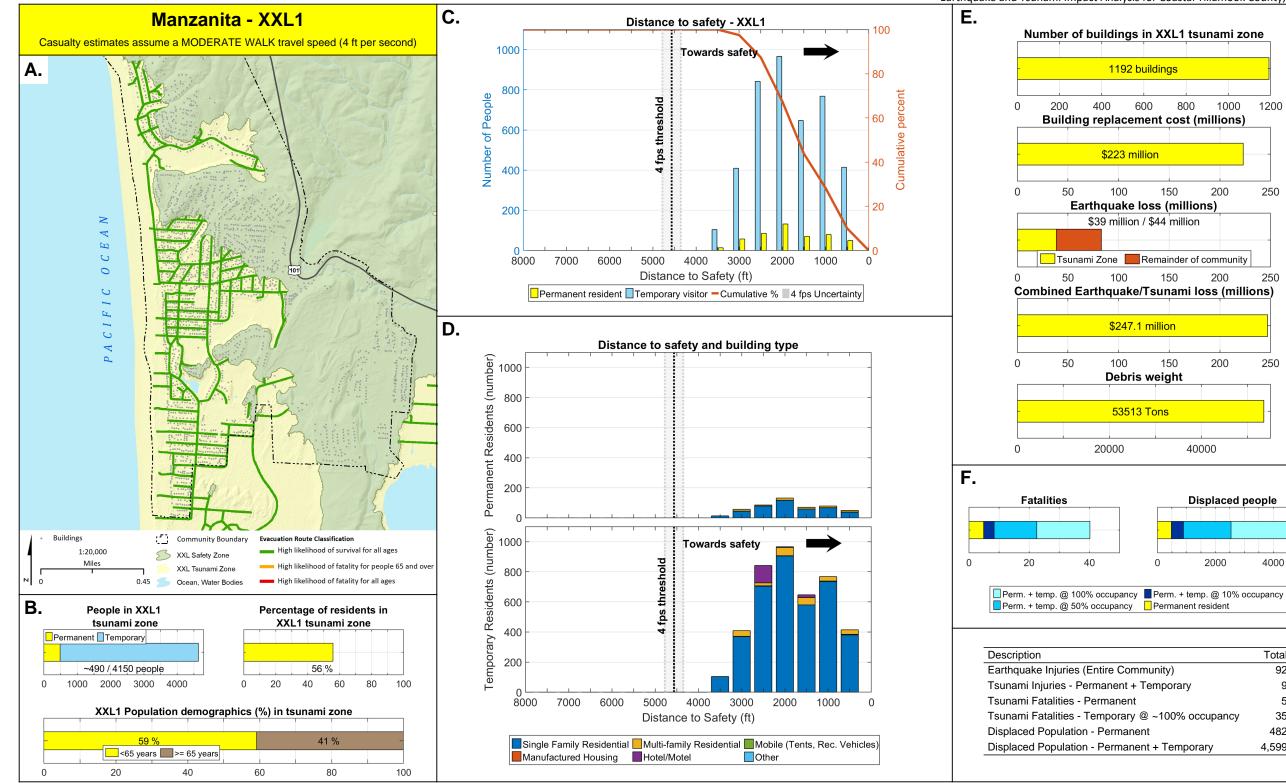

Total

1,532

Total

3,532

Total

4,599

0.6

0.6

0.6

0.8

0.8

0.8

**Displaced people** 

Total

Number of buildings in L1 tsunami zone

2 buildings

Building replacement cost (thousands)

Earthquake loss (thousands)

\$91.4 thousand / \$0 thousand

Tsunami Zone 📃 Remainder of community

Combined Earthquake/Tsunami loss (thousands)

**Debris weight** 

60

0

Perm. + temp. @ 100% occupancy Perm. + temp. @ 10% occupancy

108 Tons

6

0.6

0.6

0.6

80

200

0.8

0.8

0.8

100

**Displaced people** 

400

120

600

Total

0

25

0

0

280

724

10

4

\$746.8 thousand

0.4

0.4

\$744.4 thousand

40

400

Perm. + temp. @ 50% occupancy Permanent resident

Tsunami Fatalities - Temporary @ ~100% occupancy

Displaced Population - Permanent + Temporary

0.4

E.

0

0

Ω

0

F.

0

100

Description

2

0.2

0.2

0.2

20

Fatalities

200

300

Earthquake Injuries (Entire Community)

Tsunami Fatalities - Permanent

**Displaced Population - Permanent** 

Tsunami Injuries - Permanent + Temporary