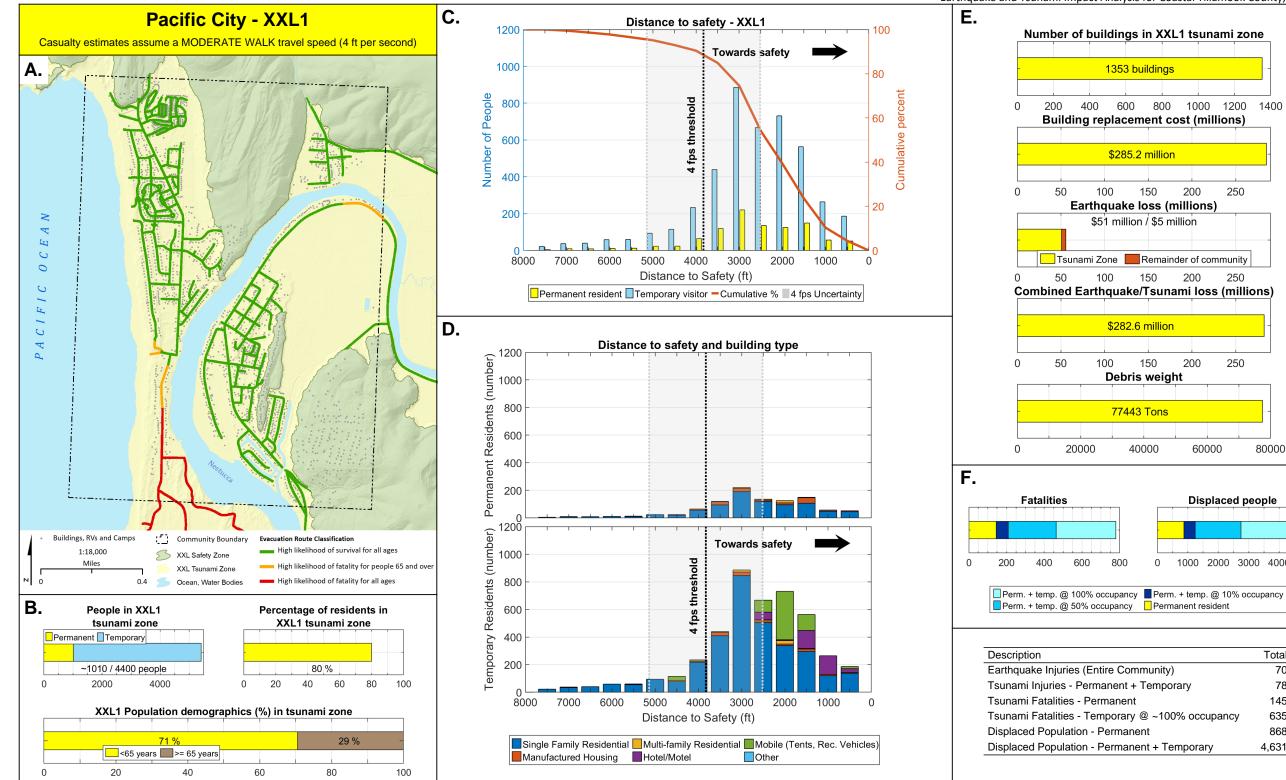

2,856

800 1000 1200 1400

**Displaced people** 

1000 2000 3000 4000

Total

4,904

1353 buildings

\$285.2 million

Earthquake loss (millions)

\$51 million / \$5 million

\$282.6 million

**Debris weight** 

77443 Tons

800 1000 1200 1400

**Displaced people** 

1000 2000 3000 4000

Total

4,631

Displaced Population - Permanent + Temporary

Oregon Department of Geology and Mineral Industries Open-File Report O-20-14

2,320

percent

Cumulative

percent