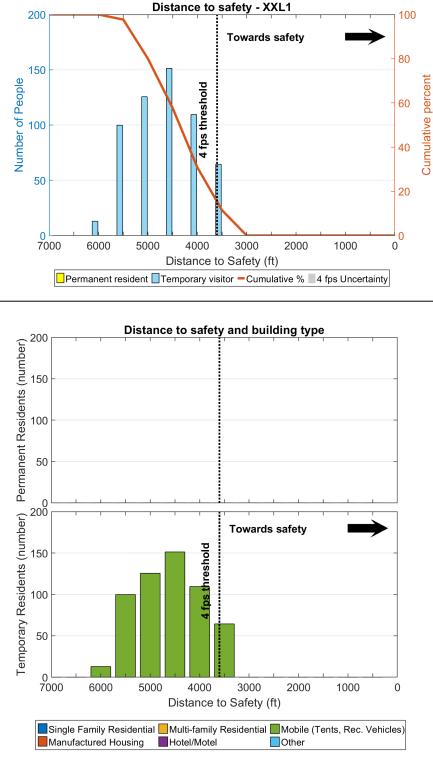

ced people** 

Total

1,485



**Displaced people** 

Total





Debris weight

**Displaced people** 

Total





**Displaced people** 

Total









Der

Cumulative







\$462.6 million

**Debris weight** 

39932 Tons

\$106 million / \$312 million

476 buildings

**Displaced people** 

Total

1,109









percent

Cumulative







percent

Cumulative





Total



Total





Total









Total

1,064



percent

Cumulative

Towards safety

Towards safety

Other

threshol







Other

percent

Cumulative





percent

Cumulative







7 buildings

4

0.4

0.4

0.4

\$326.5 thousand

Debris weight

56 Tons

0

100

400

6

0.6

0.6

0.6

150

100

8

0.8

0.8

0.8

200

300 400

Total

0

0

2

0

474

500

**Displaced people** 

200

10





Other

percent

Cumulative













Oregon Department of Geology and Mineral Industries Open-File Report O-20-14

а



**Displaced people** 

Total









Displaced Population - Permanent + Temporary

Oregon Department of Geology and Mineral Industries Open-File Report O-20-14

872



277 buildings

\$33.3 million

Earthquake loss (millions)

\$6 million / \$0 million

100 120

\$33.5 million

**Debris weight** 

9924 Tons

Total

**Displaced people** 



**Displaced people** 

Total

2,856





800 1000 1200 1400

**Displaced people** 

1000 2000 3000 4000

Total

4,904





1353 buildings

\$285.2 million

Earthquake loss (millions)

\$51 million / \$5 million

\$282.6 million

**Debris weight** 

77443 Tons

800 1000 1200 1400

**Displaced people** 

1000 2000 3000 4000

Total

4,631







Displaced Population - Pe