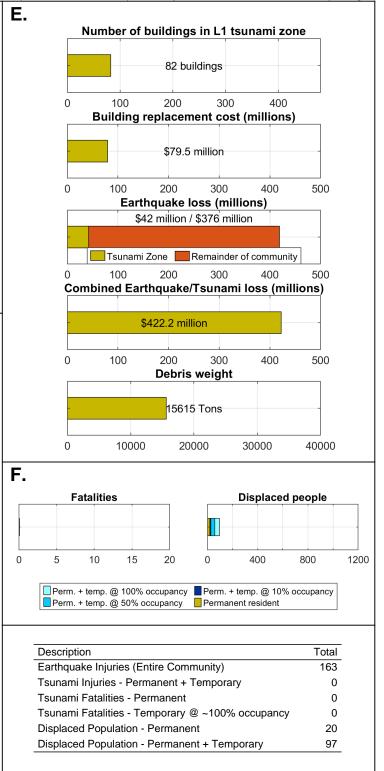

on - Permanent + Temporary

Debris weight

1500

400

400

400

2000

500

500

500

150000

**Displaced people** 

2000

4000

Total

150

97

249

1,380

1,125

6,037

6000



2351 buildings

\$527.4 million

Debris weight

161010 Tons

\$518.6 million

Earthquake loss (millions)

\$136 million / \$6 million

**Displaced people** 

Total

2,084

1,125

5,684



percent

Cumulative





















16000 20000

**Displaced people** 

Total



Ω

**Debris weight** 

Earthquake loss (millions)

\$19 million / \$35 million

**Displaced people** 

Total

1,161

191 buildings

\$60.5 million

\$74.4 million



Ω

**Displaced people** 

Total

1,485



**Displaced people** 

Total





Debris weight

**Displaced people** 

Total





**Displaced people** 

Total









Der

Cumulative







\$462.6 million

**Debris weight** 

39932 Tons

\$106 million / \$312 million

476 buildings

**Displaced people** 

Total

1,109









percent

Cumulative







percent

Cumulative





Total



Total





Total









Total

1,064



percent

Cumulative

Towards safety

Towards safety

Other

threshol







Other

percent

Cumulative





percent

Cumulative







7 buildings

4

0.4

0.4

0.4

\$326.5 thousand

Debris weight

56 Tons

0

100

400

6

0.6

0.6

0.6

150

100

8

0.8

0.8

0.8

200

300 400

Total

0

0

2

0

474

500

**Displaced people** 

200

10





Other

percent

Cumulative













Oregon Department of Geology and Mineral Industries Open-File Report O-20-14

а



**Displaced people** 

Total









Displaced Population - Permanent + Temporary