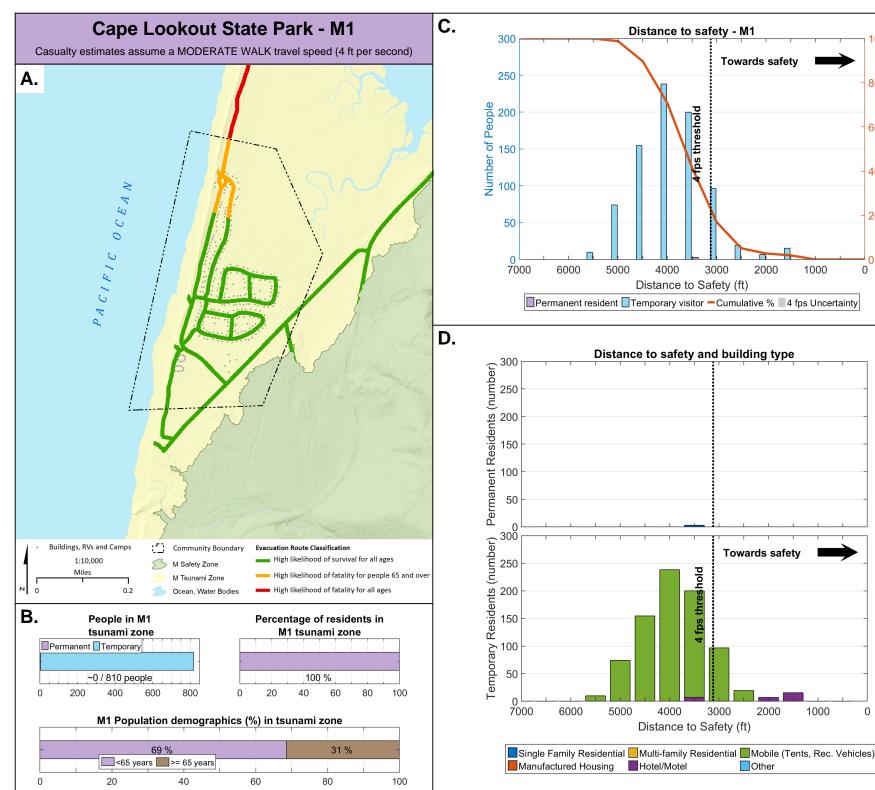

Tsunami Fatalities - Temporary @ ~100% occupancy

Displaced Population - Permanent + Temporary

0.4

E.

0

0

Ω

0

20

Fatalities

200

300

Earthquake Injuries (Entire Community)

Tsunami Fatalities - Permanent

**Displaced Population - Permanent** 

Tsunami Injuries - Permanent + Temporary

**Displaced Population - Permanent** 

Tsunami Injuries - Permanent + Temporary

500

100

100

100

0

0

Ω

0

500

Description

Fatalities

Number of buildings in L1 tsunami zone

**Building replacement cost (millions)** 

300