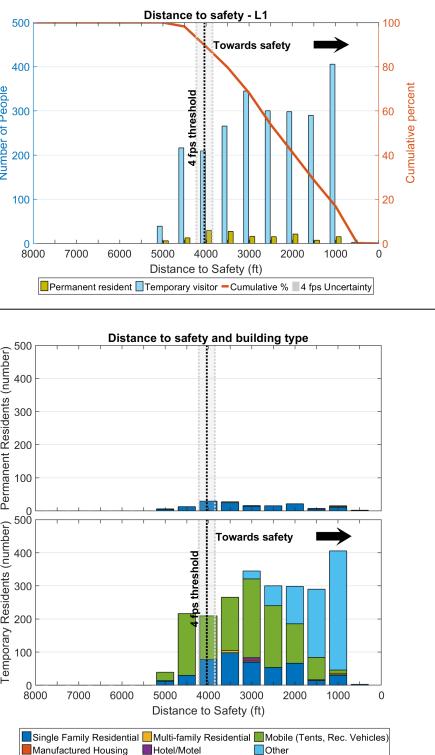

cement cost (millions)** 

300

Earthquake loss (millions)

\$125 million / \$16 million

Tsunami Zone 📃 Remainder of community

Combined Earthquake/Tsunami loss (millions)

\$479.8 million

142228 Tons

300

300

100000

0

Perm. + temp. @ 100% occupancy Perm. + temp. @ 10% occupancy

Perm. + temp. @ 50% occupancy Permanent resident

Tsunami Fatalities - Temporary @ ~100% occupancy

Displaced Population - Permanent + Temporary

Debris weight

1500

400

400

400

2000

500

500

500

150000

**Displaced people** 

2000

4000

Total

150

97

249

1,380

1,125

6,037

6000



2351 buildings

\$527.4 million

Debris weight

161010 Tons

\$518.6 million

Earthquake loss (millions)

\$136 million / \$6 million

**Displaced people** 

Total

2,084

1,125

5,684



percent

Cumulative





















16000 20000

**Displaced people** 

Total



Ω

**Debris weight** 

Earthquake loss (millions)

\$19 million / \$35 million

**Displaced people** 

Total

1,161

191 buildings

\$60.5 million

\$74.4 million



Ω

**Displaced people** 

Total

1,485



**Displaced people** 

Total





Debris weight

**Displaced people** 

Total





**Displaced people** 

Total









Der

Cumulative







\$462.6 million

**Debris weight** 

39932 Tons

\$106 million / \$312 million

476 buildings

**Displaced people** 

Total

1,109









percent

Cumulative







percent

Cumulative





Total



Total





Total









Total

1,064



percent

Cumulative

Towards safety

Towards safety

Other

threshol







Other

percent

Cumulative





percent

Cumulative







7 buildings