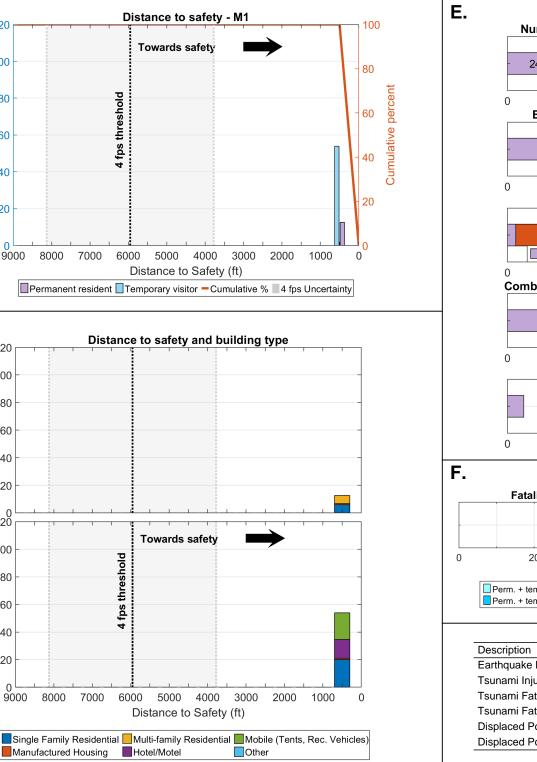

Towards safety

Towards safety

Other

threshol

Other

percent

Cumulative

percent