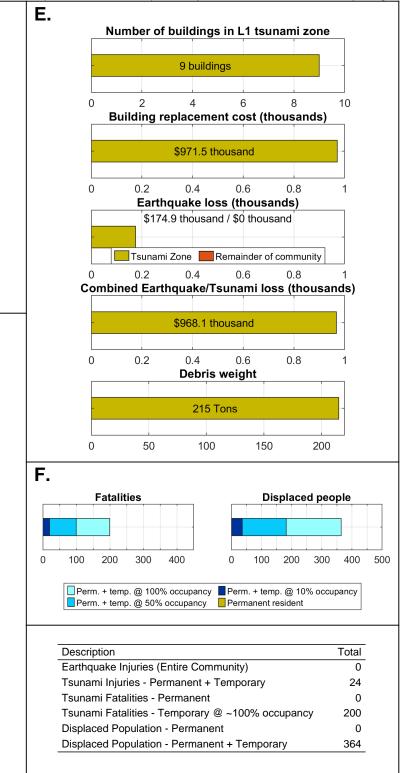

Total

1,532

Total

3,532

Total

4,599

0.6

0.6

0.6

0.8

0.8

0.8

**Displaced people** 

Total

Number of buildings in L1 tsunami zone

2 buildings

Building replacement cost (thousands)

Earthquake loss (thousands)

\$91.4 thousand / \$0 thousand

Tsunami Zone 📃 Remainder of community

Combined Earthquake/Tsunami loss (thousands)

**Debris weight** 

60

0

Perm. + temp. @ 100% occupancy Perm. + temp. @ 10% occupancy

108 Tons

6

0.6

0.6

0.6

80

200

Total

0

25

0

0

280

724

10

4

\$746.8 thousand

0.4

0.4

\$744.4 thousand

40

400

Perm. + temp. @ 50% occupancy Permanent resident

Tsunami Fatalities - Temporary @ ~100% occupancy

Displaced Population - Permanent + Temporary

0.4

E.

0

0

Ω

0

F.

0

100

Description

2

0.2

0.2

0.2

20

Fatalities

200

300

Earthquake Injuries (Entire Community)

Tsunami Fatalities - Permanent

**Displaced Population - Permanent** 

Tsunami Injuries - Permanent + Temporary