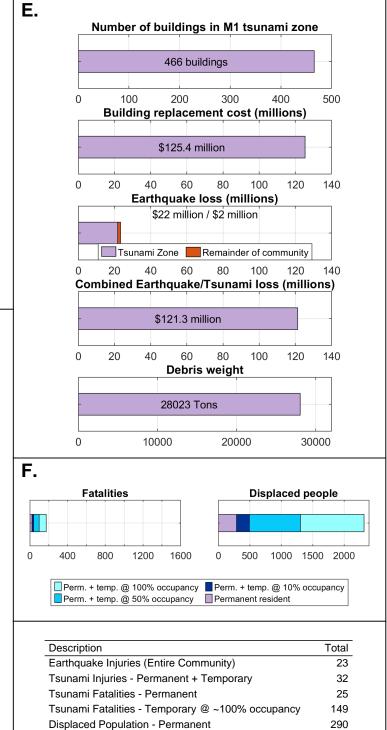

rcent

Cumulative













Oregon Department of Geology and Mineral Industries Open-File Report O-20-14

а



**Displaced people** 

Total









Displaced Population - Permanent + Temporary

Oregon Department of Geology and Mineral Industries Open-File Report O-20-14

872



277 buildings

\$33.3 million

Earthquake loss (millions)

\$6 million / \$0 million

100 120

\$33.5 million

**Debris weight** 

9924 Tons

Total

**Displaced people** 



**Displaced people** 

Total

2,856





800 1000 1200 1400

**Displaced people** 

1000 2000 3000 4000

Total

4,904





1353 buildings

\$285.2 million

Earthquake loss (millions)

\$51 million / \$5 million

\$282.6 million

**Debris weight** 

77443 Tons

800 1000 1200 1400

**Displaced people** 

1000 2000 3000 4000

Total

4,631







Displaced Population - Permanent + Temporary

Oregon Department of Geology and Mineral Industries Open-File Report O-20-14

2,320

percent

Cumulative







percent

Cumulative