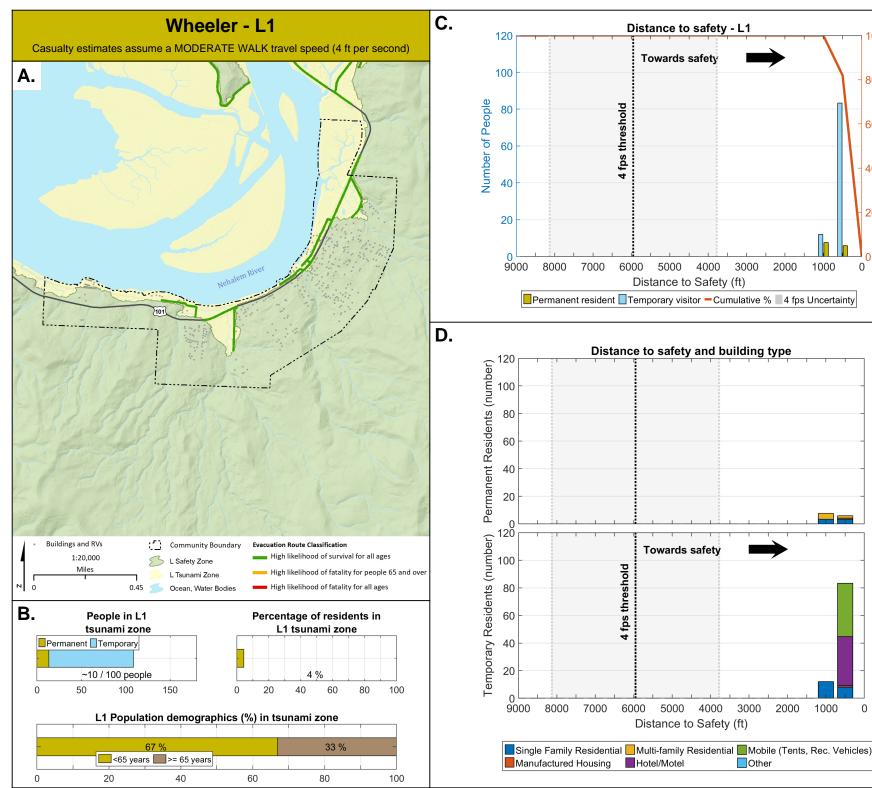

Total

1,532

Total

3,532

Total

4,599

0.6

0.6

0.6

0.8

0.8

0.8

**Displaced people** 

Total

Number of buildings in L1 tsunami zone

2 buildings

Building replacement cost (thousands)

Earthquake loss (thousands)

\$91.4 thousand / \$0 thousand

Tsunami Zone 📃 Remainder of community

Combined Earthquake/Tsunami loss (thousands)

**Debris weight** 

60

0

Perm. + temp. @ 100% occupancy Perm. + temp. @ 10% occupancy

108 Tons

6

0.6

0.6

0.6

80

200

0.8

0.8

0.8

100

**Displaced people** 

400

120

600

Total

0

25

0

0

280

724

10

4

\$746.8 thousand

0.4

0.4

\$744.4 thousand

40

400

Perm. + temp. @ 50% occupancy Permanent resident

Tsunami Fatalities - Temporary @ ~100% occupancy

Displaced Population - Permanent + Temporary

0.4

E.

0

0

Ω

0

F.

0

100

Description

2

0.2

0.2

0.2

20

Fatalities

200

300

Earthquake Injuries (Entire Community)

Tsunami Fatalities - Permanent

**Displaced Population - Permanent** 

Tsunami Injuries - Permanent + Temporary