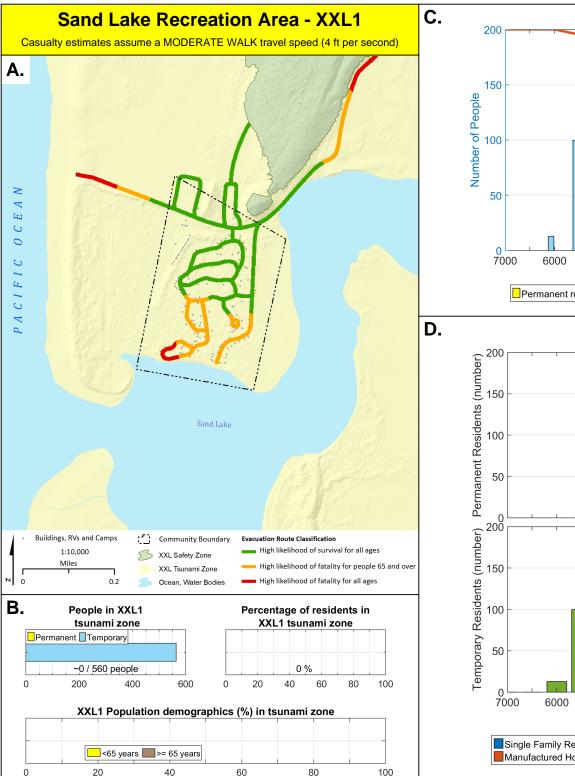

Cumulative

7 buildings

4

0.4

0.4

0.4

\$326.5 thousand

Debris weight

56 Tons

0

100

400

6

0.6

0.6

0.6