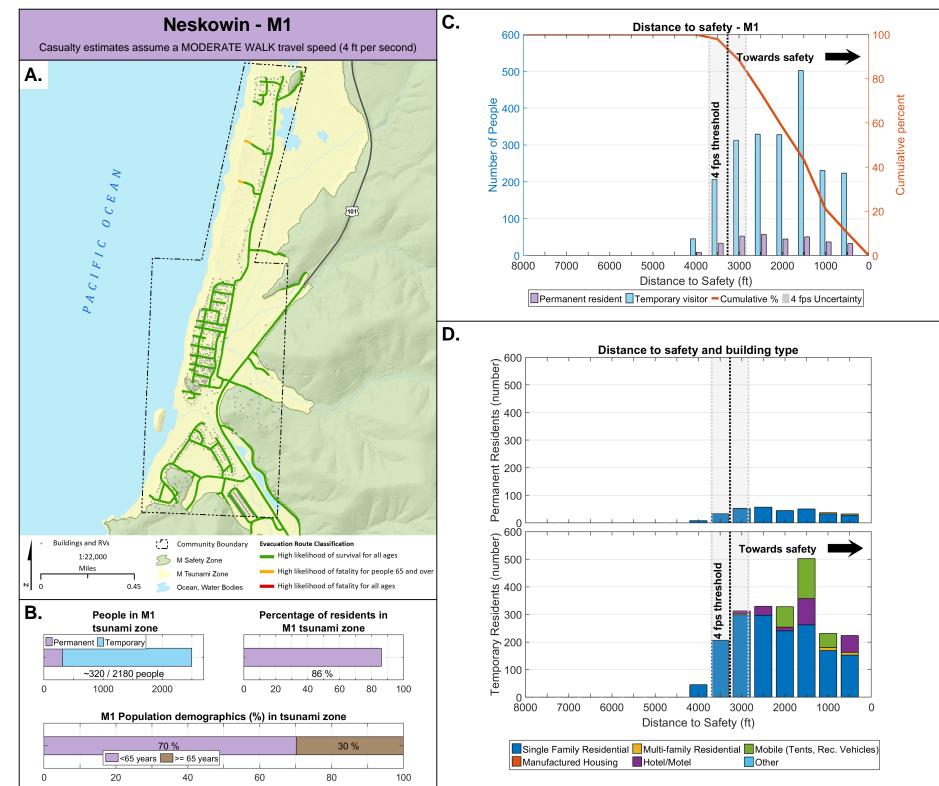

0.6

0.8

0.8

0.8

**Displaced people** 

Total

Number of buildings in L1 tsunami zone

2 buildings

Building replacement cost (thousands)

Earthquake loss (thousands)

\$91.4 thousand / \$0 thousand

Tsunami Zone 📃 Remainder of community

Combined Earthquake/Tsunami loss (thousands)

**Debris weight** 

60

0

Perm. + temp. @ 100% occupancy Perm. + temp. @ 10% occupancy

108 Tons

6

0.6

0.6

0.6

80

200

4

\$746.8 thousand

0.4

0.4

\$744.4 thousand

40

400

Perm. + temp. @ 50% occupancy Permanent resident

Tsunami Fatalities - Temporary @ ~100% occupancy

Displaced Population - Permanent + Temporary

0.4

E.

0

0

Ω

0

20

Fatalities

200

300

Earthquake Injuries (Entire Community)

Tsunami Fatalities - Permanent

**Displaced Population - Permanent** 

Tsunami Injuries - Permanent + Temporary

**Displaced Population - Permanent** 

Tsunami Injuries - Permanent + Temporary

500

100

100

100

0

0

Ω

0

500

Description

Fatalities

Number of buildings in L1 tsunami zone

**Building replacement cost (millions)** 

300