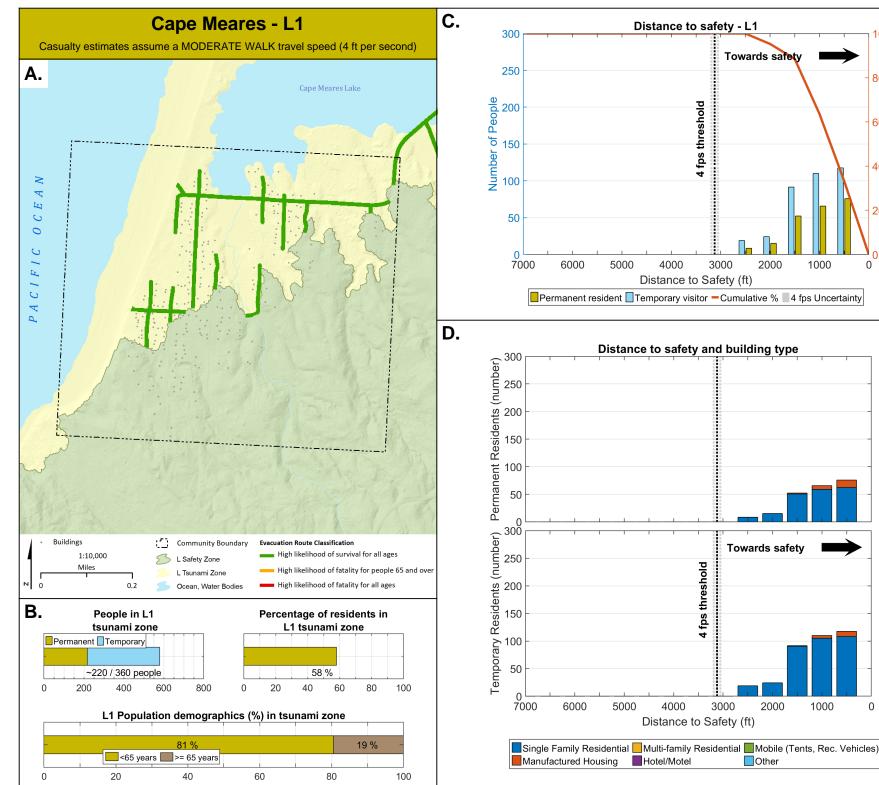

037

6000



2351 buildings

\$527.4 million

Debris weight

161010 Tons

\$518.6 million

Earthquake loss (millions)

\$136 million / \$6 million

**Displaced people** 

Total

2,084

1,125

5,684



percent

Cumulative





















16000 20000

**Displaced people** 

Total



Ω

**Debris weight** 

Earthquake loss (millions)

\$19 million / \$35 million

**Displaced people** 

Total

1,161

191 buildings

\$60.5 million

\$74.4 million



Ω

**Displaced people** 

Total

1,485



**Displaced people** 

Total





Debris weight

**Displaced people** 

Total





**Displaced people** 

Total









Der

Cumulative







\$462.6 million

**Debris weight** 

39932 Tons

\$106 million / \$312 million

476 buildings

**Displaced people** 

Total

1,109









percent

Cumulative







percent

Cumulative





Total



Total





Total









Total

1,064



percent

Cumulative

Towards safety

Towards safety

Other

threshol







Other

percent

Cumulative





percent

Cumulative







7 buildings

4

0.4

0.4

0.4

\$326.5 thousand

Debris weight

56 Tons

0

100

400

6

0.6

0.6

0.6

150

100

8

0.8

0.8

0.8

200

300 400

Total

0

0

2

0

474

500

**Displaced people** 

200

10





Other

percent

Cumulative













Oregon Department of Geology and Mineral Industries Open-File Report O-20-14

а



**Displaced people** 

Total









Displaced Population - Permanent + Temporary

Oregon Department of Geology and Mineral Industries Open-File Report O-20-14

872



277 buildings

\$33.3 million

Earthquake loss (millions)

\$6 million / \$0 mil