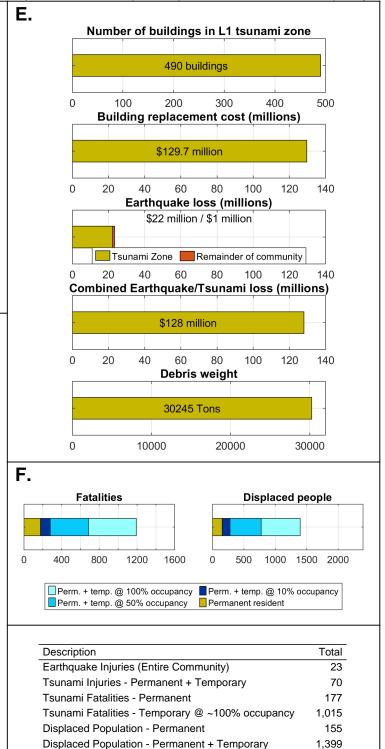

Ω

0

500

Description

Fatalities

Number of buildings in L1 tsunami zone

**Building replacement cost (millions)** 

300

Earthquake loss (millions)

\$125 million / \$16 million

Tsunami Zone 📃 Remainder of community

Combined Earthquake/Tsunami loss (millions)

\$479.8 million

142228 Tons

300

300

100000

0

Perm. + temp. @ 100% occupancy Perm. + temp. @ 10% occupancy

Perm. + temp. @ 50% occupancy Permanent resident

Tsunami Fatalities - Temporary @ ~100% occupancy

Displaced Population - Permanent + Temporary

Debris weight

1500

400

400

400

2000

500

500