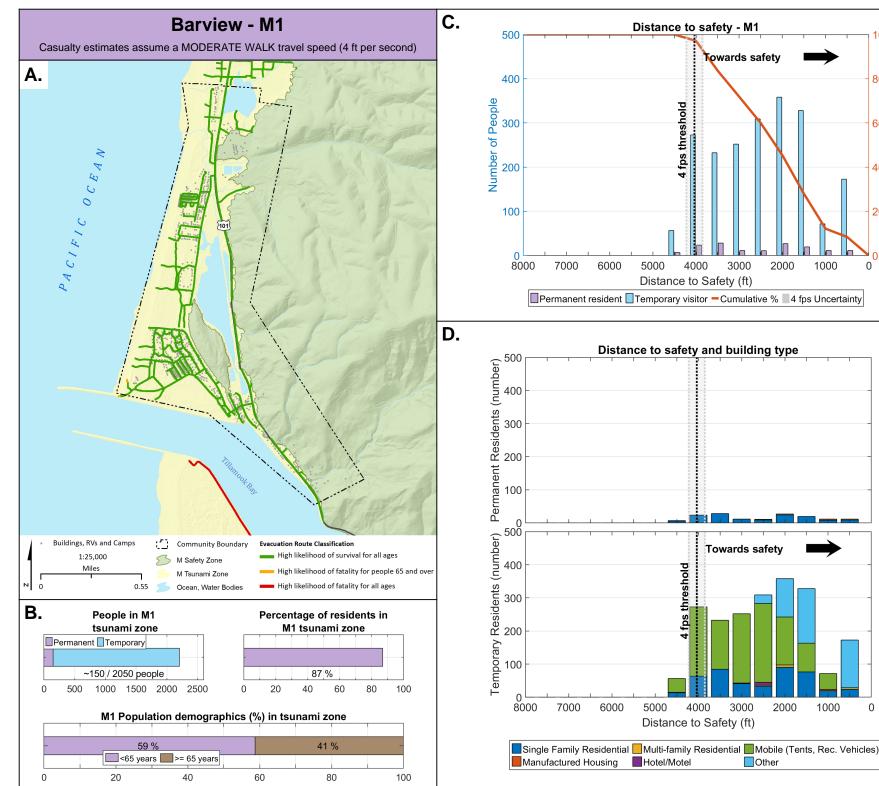

249

1,380

1,125

6,037

6000

2351 buildings

\$527.4 million

Debris weight

161010 Tons

\$518.6 million

Earthquake loss (millions)

\$136 million / \$6 million

**Displaced people** 

Total

2,084

1,125

5,684

percent

Cumulative

16000 20000

**Displaced people** 

Total

Ω

**Debris weight** 