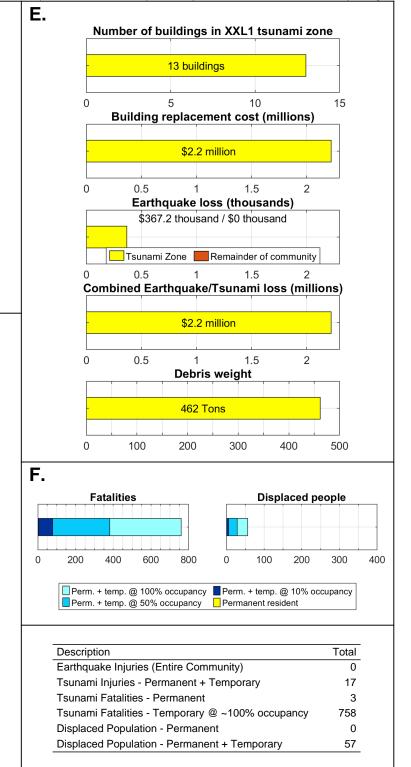

ulative





















16000 20000

**Displaced people** 

Total



Ω

**Debris weight** 

Earthquake loss (millions)

\$19 million / \$35 million

**Displaced people** 

Total

1,161

191 buildings

\$60.5 million

\$74.4 million



Ω

**Displaced people** 

Total

1,485



**Displaced people** 

Total





Debris weight

**Displaced people** 

Total





**Displaced people** 

Total









Der

Cumulative







\$462.6 million

**Debris weight** 

39932 Tons

\$106 million / \$312 million

476 buildings

**Displaced people** 

Total

1,109









percent

Cumulative







percent

Cumulative





Total



Total





Total









Total

1,064



percent

Cumulative

Towards safety

Towards safety

Other

threshol







Other

percent

Cumulative





percent

Cumulative







7 buildings

4

0.4

0.4

0.4

\$326.5 thousand

Debris weight

56 Tons

0

100

400

6

0.6

0.6

0.6

150

100

8

0.8

0.8

0.8

200

300 400

Total

0

0

2

0

474

500

**Displaced people** 

200

10





Other

percent

Cumulative













Oregon Department of Geology and Mineral Industries Open-File Report O-20-14

а



**Displaced people** 

Total









Displaced Population - Permanent + Temporary

Oregon Department of Geology and Mineral Industries Open-File Report O-20-14

872



277 buildings

\$33.3 million

Earthquake loss (millions)

\$6 million / \$0 million

100 120

\$33.5 million

**Debris weight** 

9924 Tons

Total

**Displaced people** 



**Displaced people** 

Total

2,856





800 1000 1200 1400

**Displaced people** 

1000 2000 3000 4000

Total

4,904