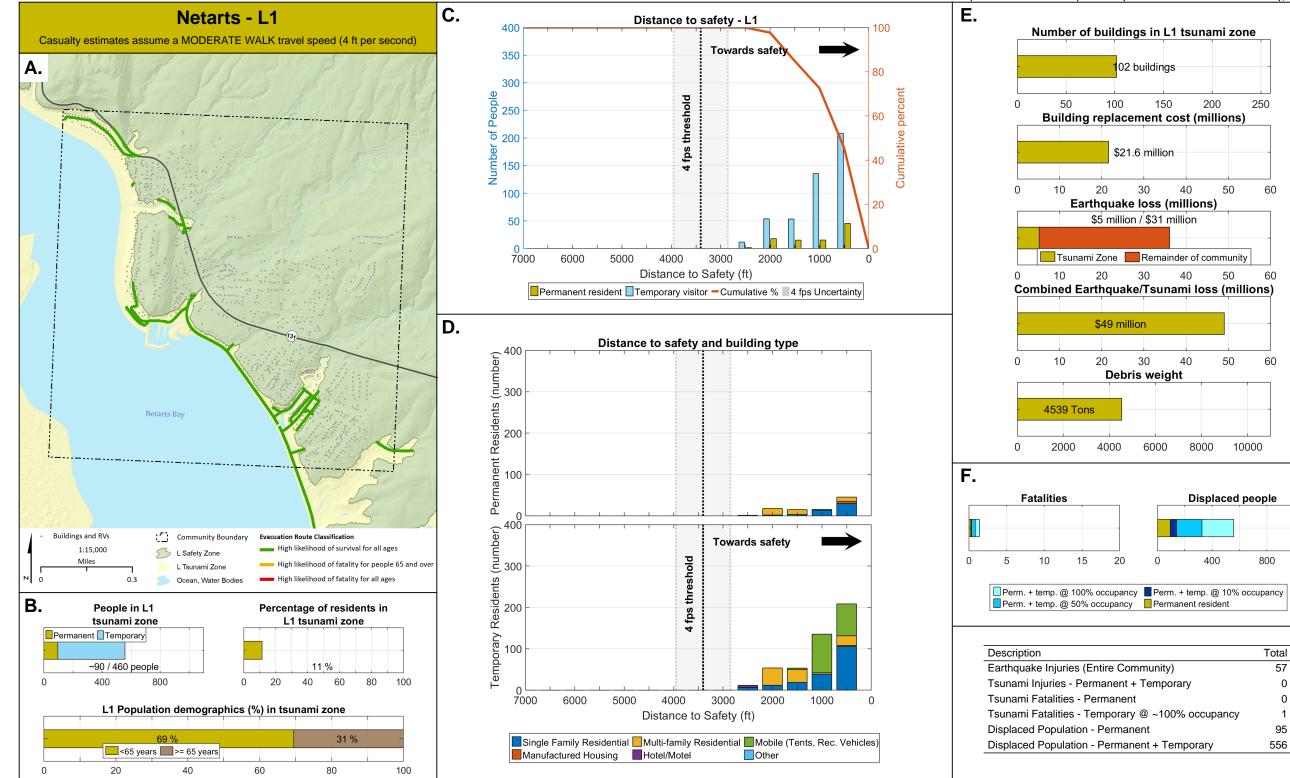

61010 Tons

\$518.6 million

Earthquake loss (millions)

\$136 million / \$6 million

**Displaced people** 

Total

2,084

1,125

5,684



percent

Cumulative





















16000 20000

**Displaced people** 

Total



Ω

**Debris weight** 

Earthquake loss (millions)

\$19 million / \$35 million

**Displaced people** 

Total

1,161

191 buildings

\$60.5 million

\$74.4 million



Ω

**Displaced people** 

Total

1,485



**Displaced people** 

Total





Debris weight

**Displaced people** 

Total





**Displaced people** 

Total









Der

Cumulative







\$462.6 million

**Debris weight** 

39932 Tons

\$106 million / \$312 million

476 buildings

**Displaced people** 

Total

1,109









percent

Cumulative







percent

Cumulative





Total



Total





Total









Total

1,064



percent

Cumulative

Towards safety

Towards safety

Other

threshol







Other

percent

Cumulative





percent

Cumulative







7 buildings

4

0.4

0.4

0.4

\$326.5 thousand

Debris weight

56 Tons

0

100

400

6

0.6

0.6

0.6

150

100

8

0.8

0.8

0.8

200

300 400

Total

0

0

2

0

474

500

**Displaced people** 

200

10





Other

percent

Cumulative













Oregon Department of Geology and Mineral Industries Open-File Report O-20-14

а



**Displaced people** 

Total









Displaced Population - Permanent + Temporary

Oregon Department of Geology and Mineral Industries Open-File Report O-20-14

872



277 buildings

\$33.3 million

Earthquake loss (millions)

\$6 million / \$0 million

100 120

\$33.5 million

**Debris weight** 

9924 Tons