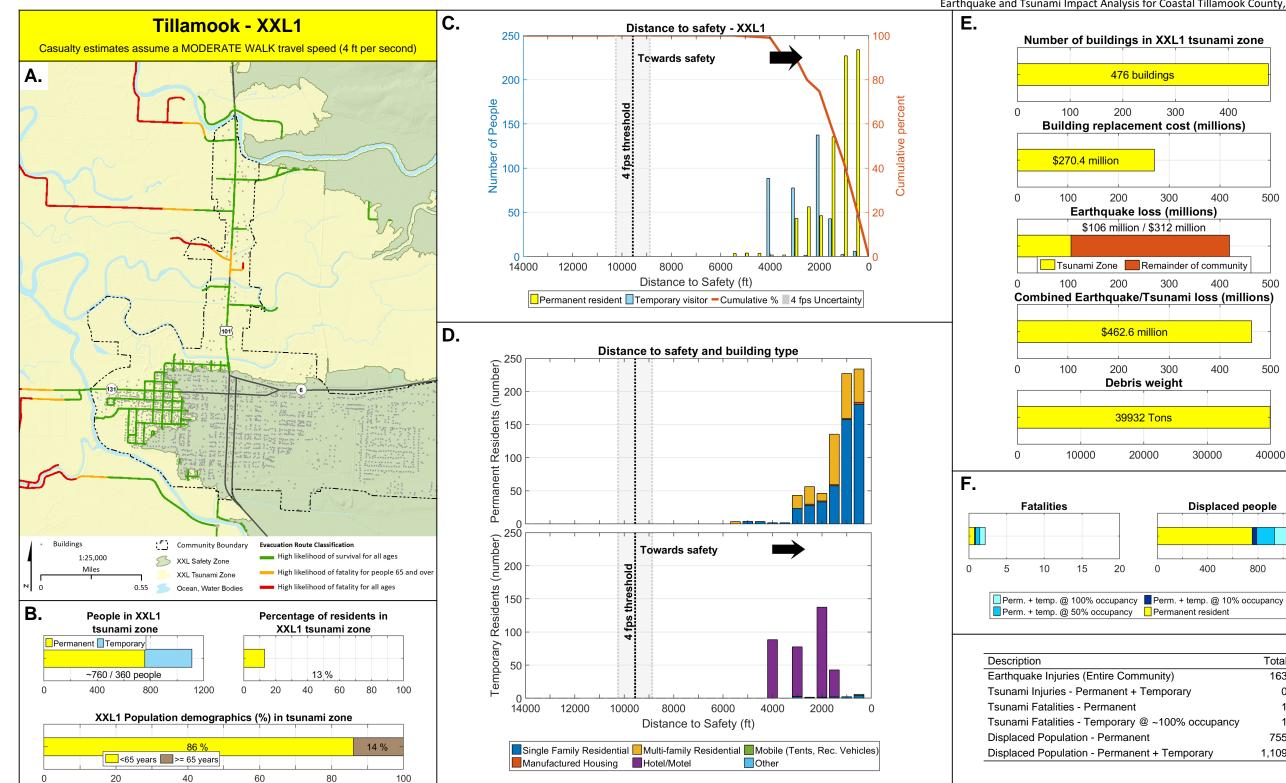

Total

**Displaced people** 

Total

Der

Cumulative

\$462.6 million

**Debris weight** 

39932 Tons

\$106 million / \$312 million

476 buildings

**Displaced people** 

Total

1,109

percent

Cumulative

percent