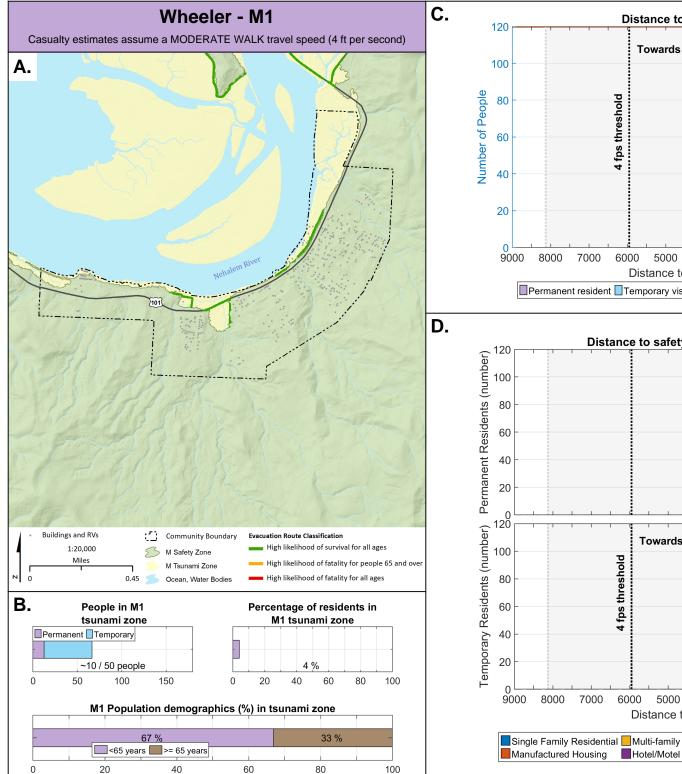

20

Fatalities

200

300

Earthquake Injuries (Entire Community)

Tsunami Fatalities - Permanent

**Displaced Population - Permanent** 

Tsunami Injuries - Permanent + Temporary

\$482.1 million

200

200

200

50000

1000 1500 2000 2500

Earthquake Injuries (Entire Community)

Tsunami Fatalities - Permanent

**Displaced Population - Permanent** 

Tsunami Injuries - Permanent + Temporary

500

100

100

100

0

0