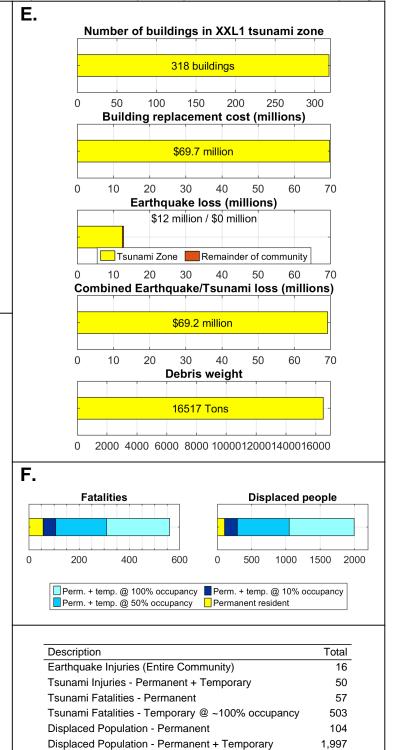

t (millions)** 

300

Earthquake loss (millions)

\$125 million / \$16 million

Tsunami Zone 📃 Remainder of community

Combined Earthquake/Tsunami loss (millions)

\$479.8 million

142228 Tons

300

300

100000

0

Perm. + temp. @ 100% occupancy Perm. + temp. @ 10% occupancy

Perm. + temp. @ 50% occupancy Permanent resident

Tsunami Fatalities - Temporary @ ~100% occupancy

Displaced Population - Permanent + Temporary

Debris weight

1500

400

400

400

2000

500

500

500

150000

**Displaced people** 

2000

4000

Total

150

97

249

1,380

1,125

6,037

6000



2351 buildings

\$527.4 million

Debris weight

161010 Tons

\$518.6 million

Earthquake loss (millions)

\$136 million / \$6 million

**Displaced people** 

Total

2,084

1,125

5,684



percent

Cumulative





















16000 20000

**Displaced people** 

Total



Ω

**Debris weight** 

Earthquake loss (millions)

\$19 million / \$35 million

**Displaced people** 

Total

1,161

191 buildings

\$60.5 million

\$74.4 million



Ω

**Displaced people** 

Total

1,485



**Displaced people** 

Total





Debris weight

**Displaced people** 

Total





**Displaced people** 

Total









Der

Cumulative







\$462.6 million

**Debris weight** 

39932 Tons

\$106 million / \$312 million

476 buildings

**Displaced people** 

Total

1,109









percent

Cumulative







percent

Cumulative





Total



Total





Total









Total

1,064



percent

Cumulative

Towards safety

Towards safety

Other

threshol







Other

percent

Cumulative





percent

Cumulative







7 buildings

4

0.4

0.