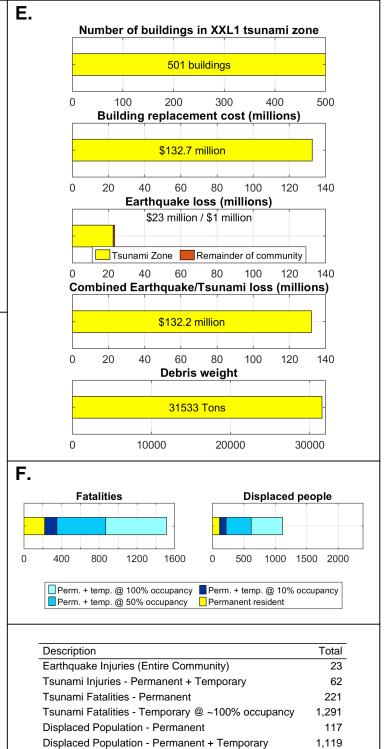

Ω

0

500

Description

Fatalities

Number of buildings in L1 tsunami zone

**Building replacement cost (millions)** 

300

Earthquake loss (millions)

\$125 million / \$16 million

Tsunami Zone 📃 Remainder of community

Combined Earthquake/Tsunami loss (millions)

\$479.8 million

142228 Tons

300

300

100000

0

Perm. + temp. @ 100% occupancy Perm. + temp. @ 10% occupancy

Perm. + temp. @ 50% occupancy Permanent resident

Tsunami Fatalities - Temporary @ ~100% occupancy

Displaced Population - Permanent + Temporary

Debris weight

1500

400

400

400

2000

500

500