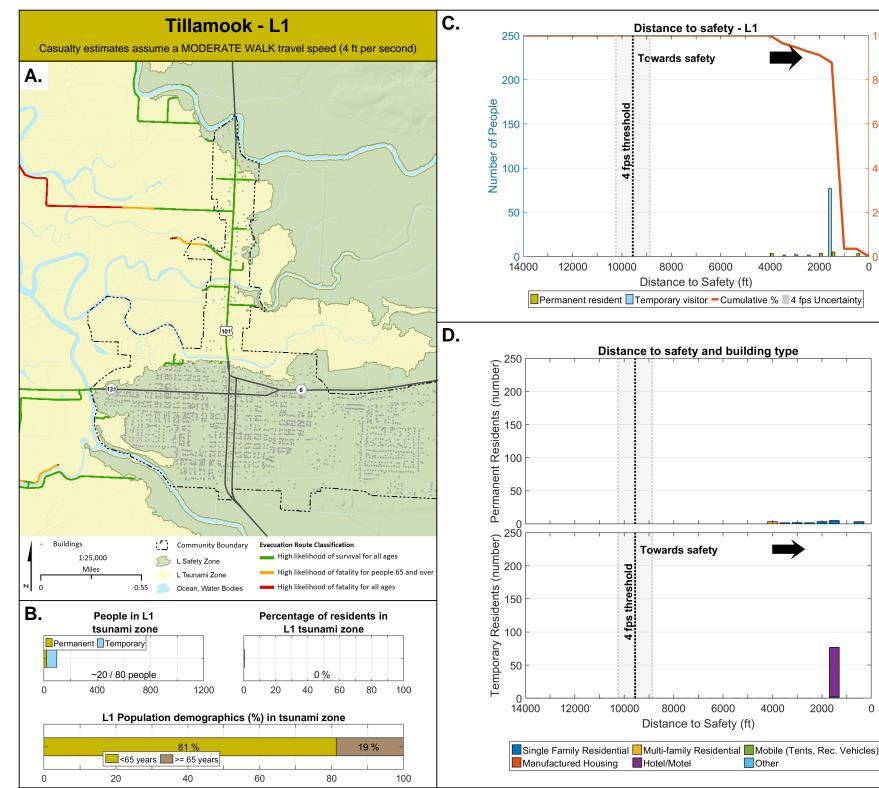

tion - Permanent + Temporary

Debris weight

1500

400

400

400

2000

500

500

500

150000

**Displaced people** 

2000

4000

Total

150

97

249

1,380

1,125

6,037

6000



2351 buildings

\$527.4 million

Debris weight

161010 Tons

\$518.6 million

Earthquake loss (millions)

\$136 million / \$6 million

**Displaced people** 

Total

2,084

1,125

5,684



percent

Cumulative





















16000 20000

**Displaced people** 

Total



Ω

**Debris weight** 

Earthquake loss (millions)

\$19 million / \$35 million

**Displaced people** 

Total

1,161

191 buildings

\$60.5 million

\$74.4 million



Ω

**Displaced people** 

Total

1,485



**Displaced people** 

Total





Debris weight

**Displaced people** 

Total





**Displaced people** 

Total









Der

Cumulative







\$462.6 million

**Debris weight** 

39932 Tons

\$106 million / \$312 million

476 buildings

**Displaced people** 

Total

1,109









percent

Cumulative







percent

Cumulative





Total



Total





Total









Total

1,064



percent

Cumulative

Towards safety

Towards safety

Other

threshol







Other

percent

Cumulative





percent

Cumulative







7 buildings

4

0.4

0.4

0.4

\$326.5 thousand

Debris weight

56 Tons

0

100

400

6

0.6

0.6

0.6

150

100

8

0.8

0.8

0.8

200

300 400

Total

0

0

2

0

474

500

**Displaced people** 

200

10





Other

percent

Cumulative













Oregon Department of Geology and Mineral Industries Open-File Report O-20-14

а



**Displaced people** 

Total









Displaced Population - Permanent + Temporary