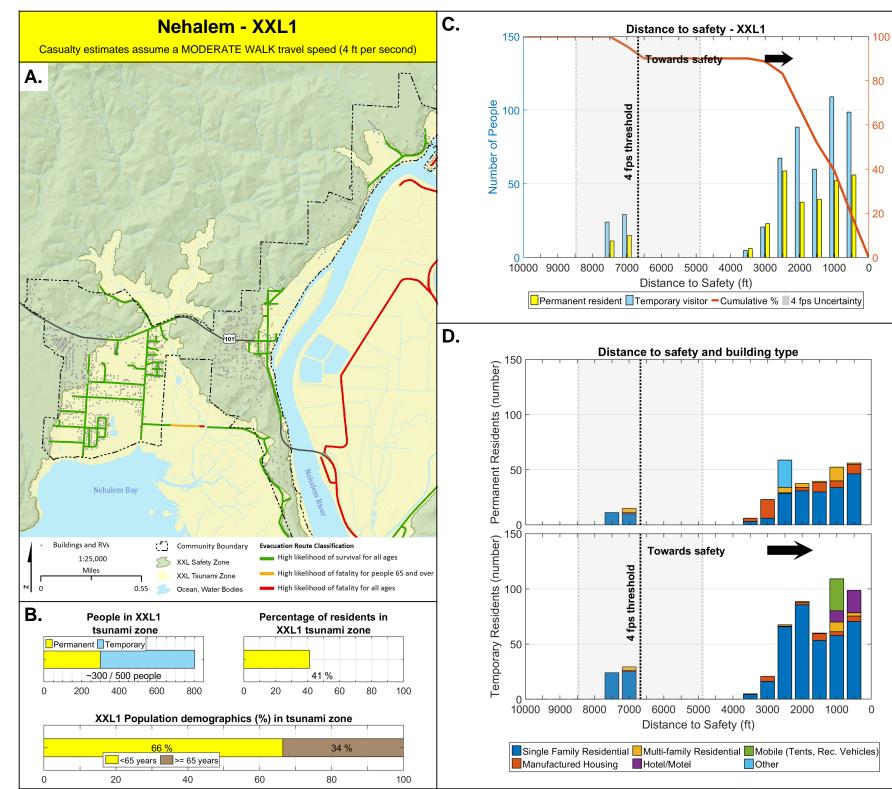

Ω

0

500

Description

Fatalities

Number of buildings in L1 tsunami zone

**Building replacement cost (millions)** 

300

Earthquake loss (millions)

\$125 million / \$16 million

Tsunami Zone 📃 Remainder of community

Combined Earthquake/Tsunami loss (millions)

\$479.8 million

142228 Tons

300

300

Debris weight

1500

400

400

400

2000

500

500