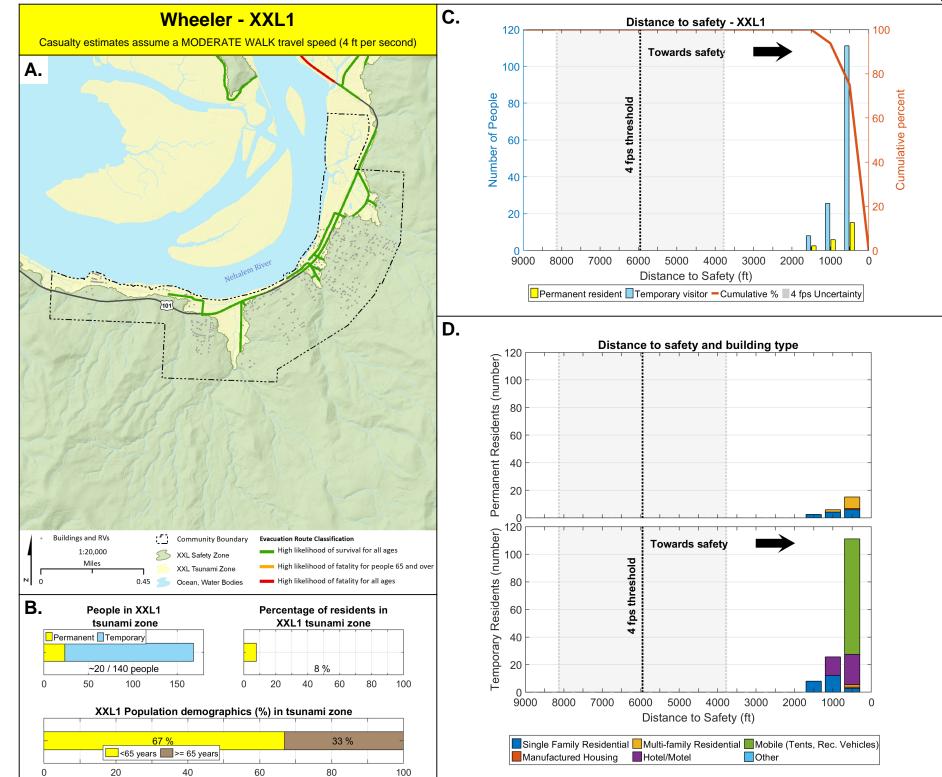

Total

1,532

Total

3,532

Total

4,599

0.6

0.6

0.6

0.8

0.8

0.8

**Displaced people** 

Total

Number of buildings in L1 tsunami zone

2 buildings

Building replacement cost (thousands)

Earthquake loss (thousands)

\$91.4 thousand / \$0 thousand

Tsunami Zone 📃 Remainder of community

Combined Earthquake/Tsunami loss (thousands)

**Debris weight** 

60

0

Perm. + temp. @ 100% occupancy Perm. + temp. @ 10% occupancy

108 Tons

6

0.6

0.6

0.6

80

200

0.8

0.8

0.8

100

**Displaced people** 

400

120

600

Total

0

25

0

0

280

724

10

4

\$746.8 thousand

0.4

0.4

\$744.4 thousand

40

400

Perm. + temp. @ 50% occupancy Permanent resident

Tsunami Fatalities - Temporary @ ~100% occupancy

Displaced Population - Permanent + Temporary

0.4

E.

0

0

Ω

0

F.

0

100

Description

2

0.2

0.2

0.2

20

Fatalities

200

300

Earthquake Injuries (Entire Community)

Tsunami Fatalities - Permanent

**Displaced Population - Permanent** 

Tsunami Injuries - Permanent + Temporary