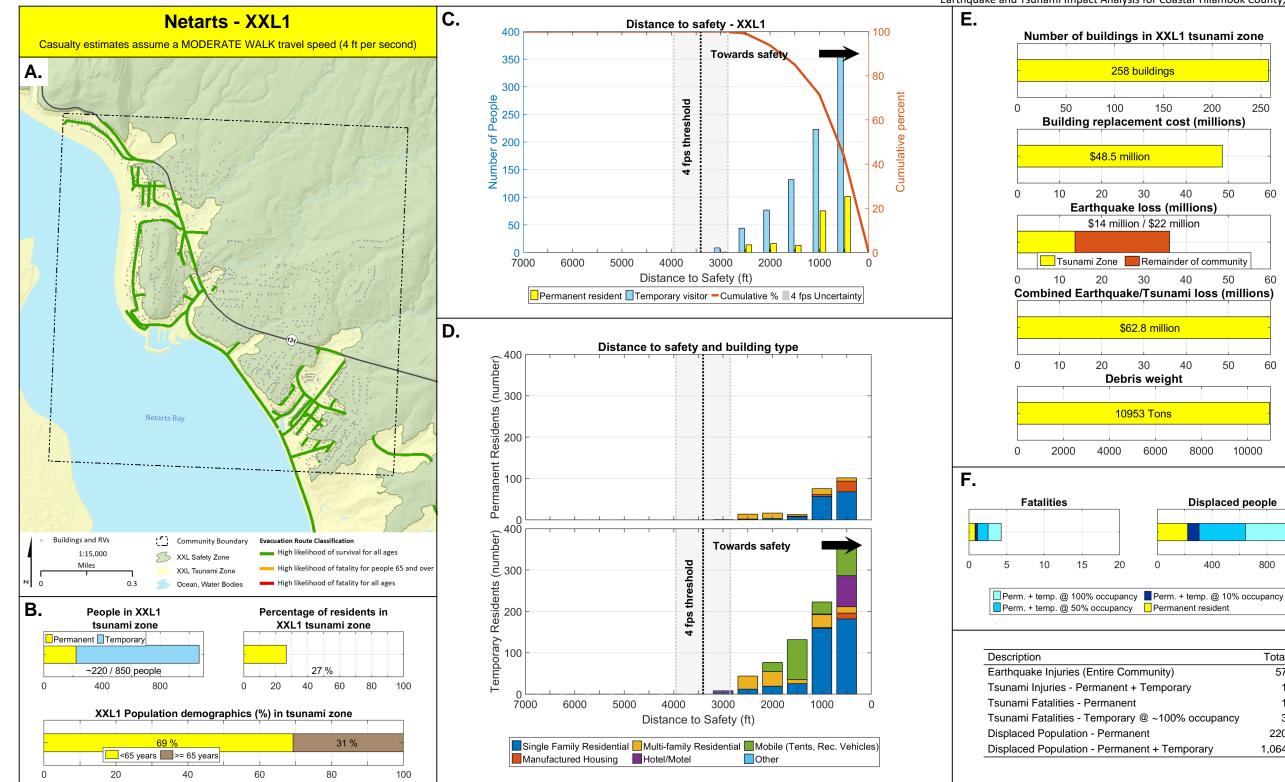

6 million

Earthquake loss (millions)

\$136 million / \$6 million

**Displaced people** 

Total

2,084

1,125

5,684



percent

Cumulative





















16000 20000

**Displaced people** 

Total



Ω

**Debris weight** 

Earthquake loss (millions)

\$19 million / \$35 million

**Displaced people** 

Total

1,161

191 buildings

\$60.5 million

\$74.4 million



Ω

**Displaced people** 

Total

1,485



**Displaced people** 

Total





Debris weight

**Displaced people** 

Total





**Displaced people** 

Total









Der

Cumulative







\$462.6 million

**Debris weight** 

39932 Tons

\$106 million / \$312 million

476 buildings

**Displaced people** 

Total

1,109









percent

Cumulative







percent

Cumulative





Total



Total





Total









Total

1,064



percent

Cumulative

Towards safety

Towards safety

Other

threshol







Other

percent

Cumulative





percent

Cumulative







7 buildings

4

0.4

0.4

0.4

\$326.5 thousand

Debris weight

56 Tons

0

100

400

6

0.6

0.6

0.6

150

100

8

0.8

0.8

0.8

200

300 400

Total

0

0

2

0

474

500

**Displaced people** 

200

10





Other

percent

Cumulative













Oregon Department of Geology and Mineral Industries Open-File Report O-20-14

а



**Displaced people** 

Total









Displaced Population - Permanent + Temporary

Oregon Department of Geology and Mineral Industries Open-File Report O-20-14

872



277 buildings

\$33.3 million

Earthquake loss (millions)

\$6 million / \$0 million

100 120

\$33.5 million

**Debris weight** 

9924 Tons

Total

**Displaced