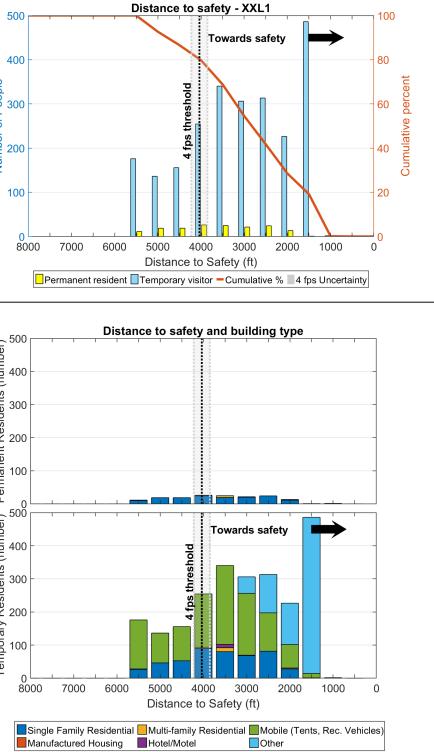

ost (millions)** 

300

Earthquake loss (millions)

\$125 million / \$16 million

Tsunami Zone 📃 Remainder of community

Combined Earthquake/Tsunami loss (millions)

\$479.8 million

142228 Tons

300

300

100000

0

Perm. + temp. @ 100% occupancy Perm. + temp. @ 10% occupancy

Perm. + temp. @ 50% occupancy Permanent resident

Tsunami Fatalities - Temporary @ ~100% occupancy

Displaced Population - Permanent + Temporary

Debris weight

1500

400

400

400

2000

500

500

500

150000

**Displaced people** 

2000

4000

Total

150

97

249

1,380

1,125

6,037

6000



2351 buildings

\$527.4 million

Debris weight

161010 Tons

\$518.6 million

Earthquake loss (millions)

\$136 million / \$6 million

**Displaced people** 

Total

2,084

1,125

5,684



percent

Cumulative





















16000 20000

**Displaced people** 

Total



Ω

**Debris weight** 

Earthquake loss (millions)

\$19 million / \$35 million

**Displaced people** 

Total

1,161

191 buildings

\$60.5 million

\$74.4 million



Ω

**Displaced people** 

Total

1,485



**Displaced people** 

Total





Debris weight

**Displaced people** 

Total





**Displaced people** 

Total









Der

Cumulative







\$462.6 million

**Debris weight** 

39932 Tons

\$106 million / \$312 million

476 buildings

**Displaced people** 

Total

1,109









percent

Cumulative







percent

Cumulative





Total



Total





Total









Total

1,064



percent

Cumulative

Towards safety

Towards safety

Other

threshol







Other

percent

Cumulative





percent

Cumulative







7 buildings

4

0.4