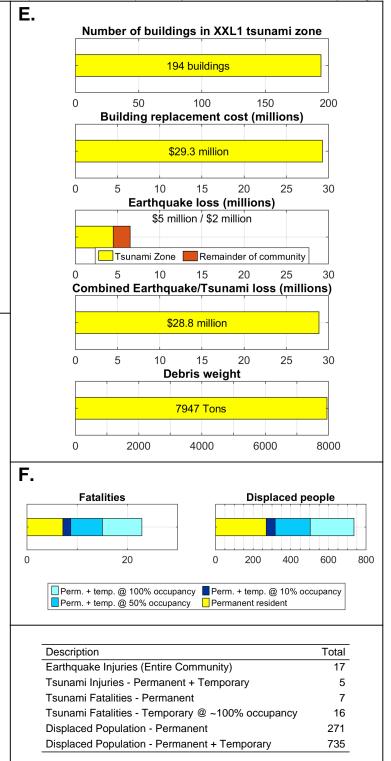

Total

1,532

Total

3,532

Total

4,599

0.6

0.6

0.6

0.8

0.8

0.8

**Displaced people** 

Total

Number of buildings in L1 tsunami zone

2 buildings

Building replacement cost (thousands)

Earthquake loss (thousands)

\$91.4 thousand / \$0 thousand

Tsunami Zone 📃 Remainder of community

Combined Earthquake/Tsunami loss (thousands)

**Debris weight** 

60

0

Perm. + temp. @ 100% occupancy Perm. + temp. @ 10% occupancy

108 Tons

6

0.6

0.6

0.6

80

200

0.8

0.8

0.8

100

**Displaced people** 

400

120

600

Total

0

25

0

0

280

724

10

4

\$746.8 thousand

0.4

0.4

\$744.4 thousand

40

400

Perm. + temp. @ 50% occupancy Permanent resident

Tsunami Fatalities - Temporary @ ~100% occupancy

Displaced Population - Permanent + Temporary

0.4

E.

0

0

Ω

0

F.

0

100

Description

2

0.2

0.2

0.2

20

Fatalities

200

300

Earthquake Injuries (Entire Community)

Tsunami Fatalities - Permanent

**Displaced Population - Permanent** 

Tsunami Injuries - Permanent + Temporary