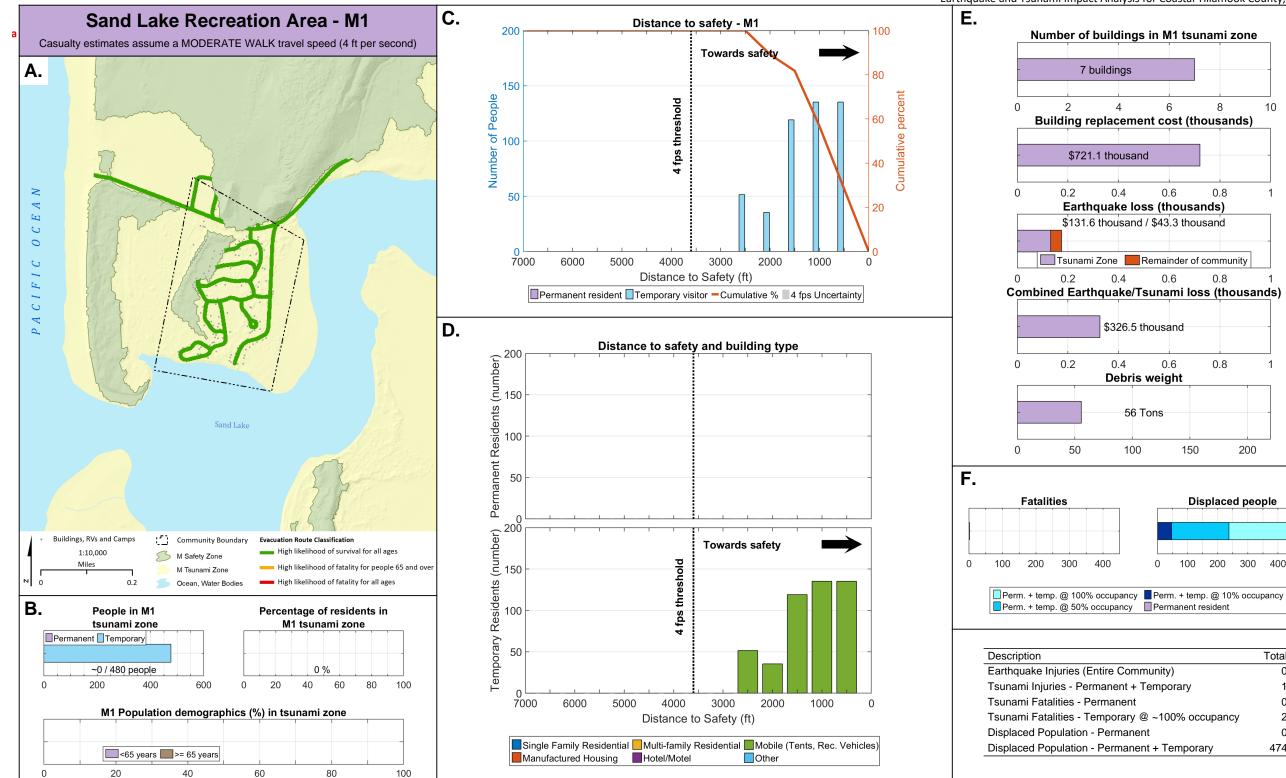

Cumulative

7 buildings

4

0.4

0.4

0.4

\$326.5 thousand

Debris weight

56 Tons

0

100

400

6

0.6

0.6

0.6