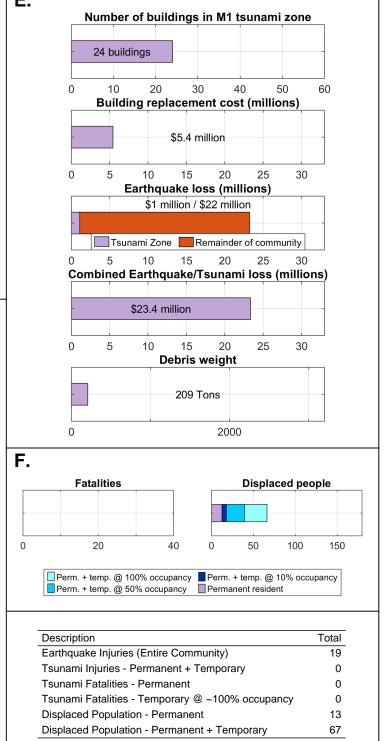

Cumulative

7 buildings

4

0.4

0.4

0.4

\$326.5 thousand

Debris weight

56 Tons

0

100

400

6

0.6

0.6

0.6