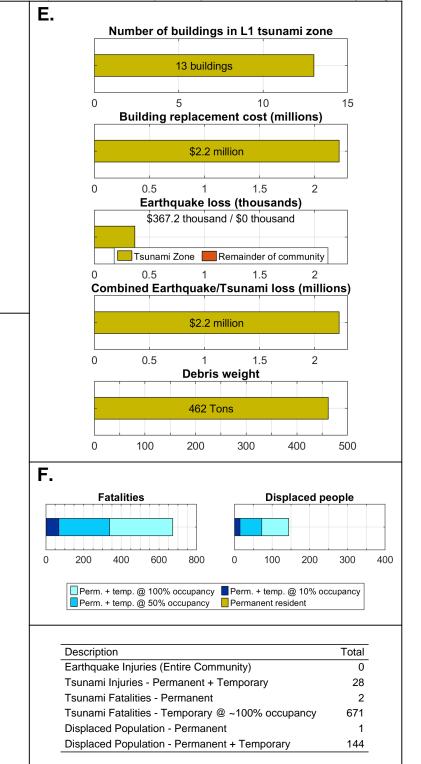

Cumulative

7 buildings

4

0.4

0.4

0.4

\$326.5 thousand

Debris weight

56 Tons

0

100

400

6

0.6

0.6

0.6

Total

0

0

2

0

474

500

**Displaced people** 