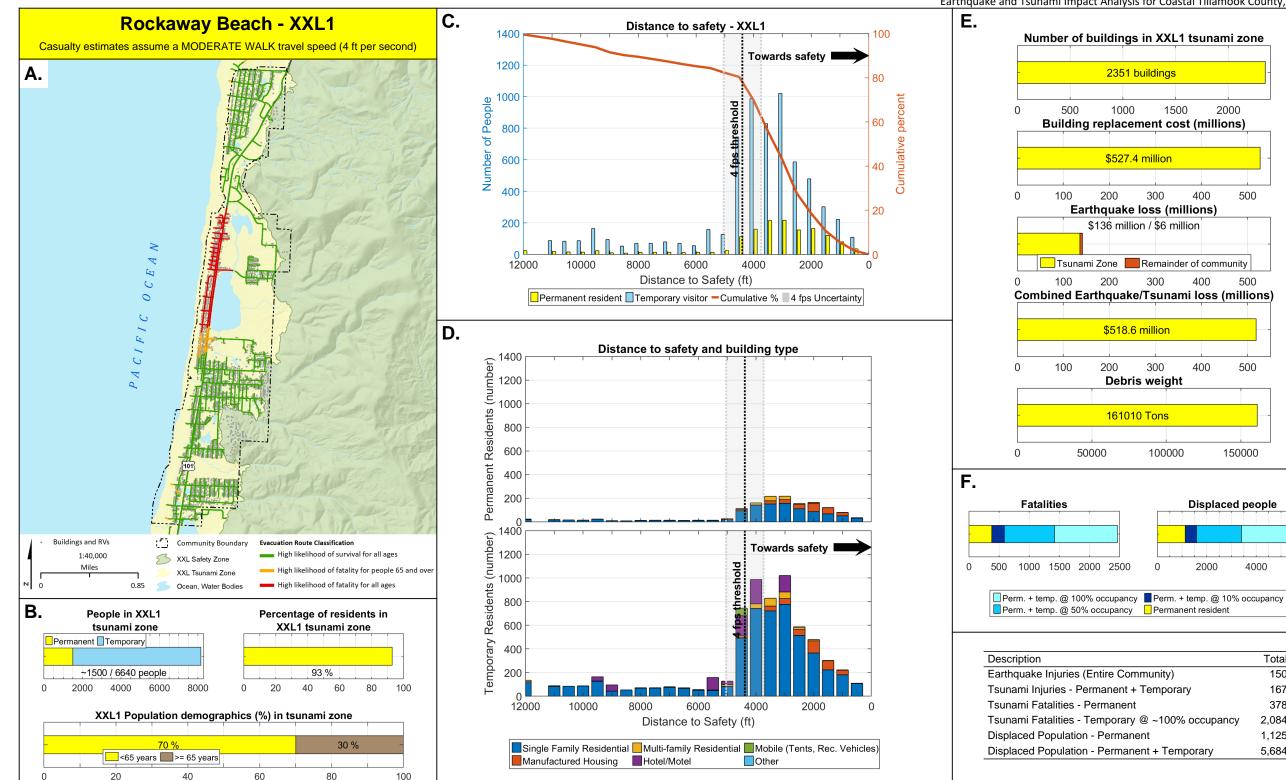

249

1,380

1,125

6,037

6000

2351 buildings

\$527.4 million

Debris weight

161010 Tons

\$518.6 million

Earthquake loss (millions)

\$136 million / \$6 million

**Displaced people** 

Total

2,084

1,125

5,684

percent

Cumulative

16000 20000

**Displaced people** 

Total

Ω

**Debris weight** 