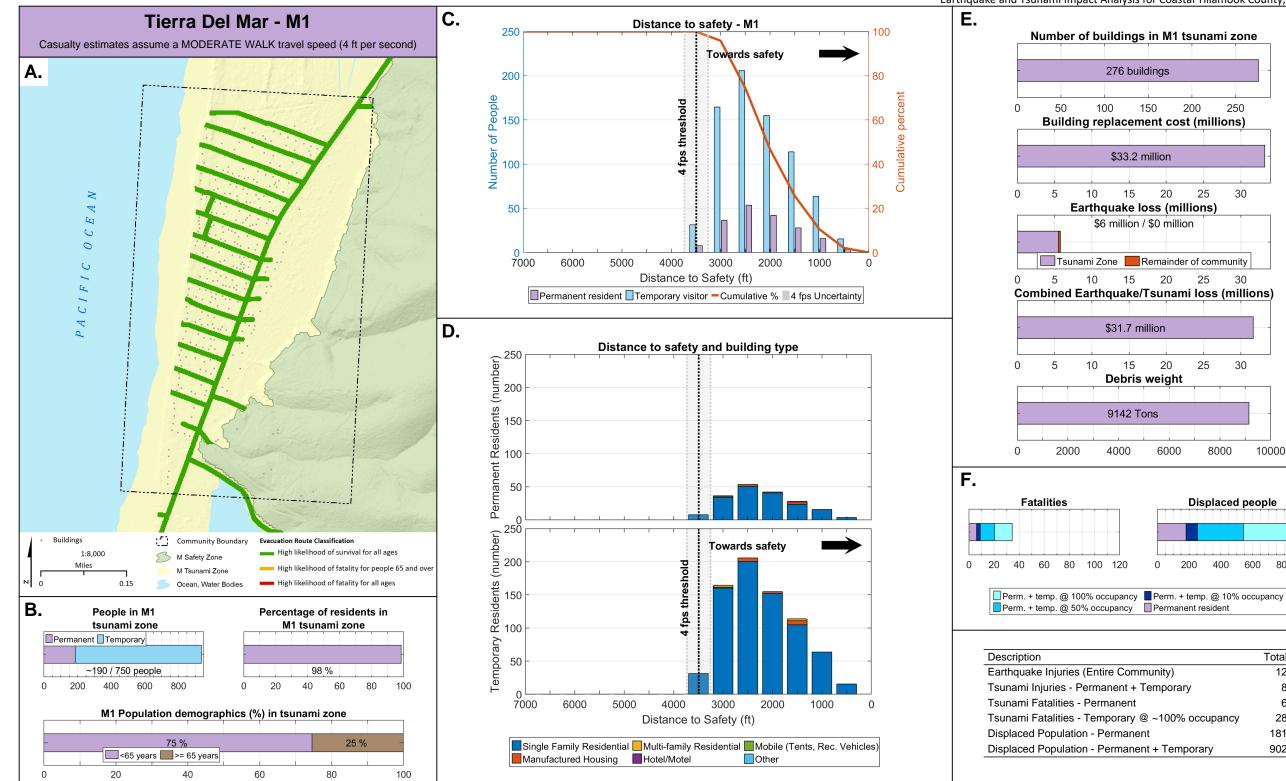

isplaced people** 

Total









Der

Cumulative







\$462.6 million

**Debris weight** 

39932 Tons

\$106 million / \$312 million

476 buildings

**Displaced people** 

Total

1,109









percent

Cumulative







percent

Cumulative





Total



Total





Total









Total

1,064



percent

Cumulative

Towards safety

Towards safety

Other

threshol







Other

percent

Cumulative





percent

Cumulative







7 buildings

4

0.4

0.4

0.4

\$326.5 thousand

Debris weight

56 Tons

0

100

400

6

0.6

0.6

0.6

150

100

8

0.8

0.8

0.8

200

300 400

Total

0

0

2

0

474

500

**Displaced people** 

200

10





Other

percent

Cumulative













Oregon Department of Geology and Mineral Industries Open-File Report O-20-14

а



**Displaced people** 

Total









Displaced Population - Permanent + Temporary

Oregon Department of Geology and Mineral Industries Open-File Report O-20-14

872



277 buildings

\$33.3 million

Earthquake loss (millions)

\$6 million / \$0 million

100 120

\$33.5 million

**Debris weight** 

9924 Tons

Total

**Displaced people** 



**Displaced people** 

Total

2,856





800 1000 1200 1400

**Displaced people** 

1000 2000 3000 4000

Total

4,904





1353 buildings

\$285.2 million

Earthquake loss (millions)

\$51 million / \$5 million

\$282.6 million

**Debris weight** 

77443 Tons

800 1000 1200 1400

**Displaced people** 

1000 2000 3000 4000

Total

4,631







Displaced Population - Permanent + Temporary

Oregon Department of Geology and Mineral Industries Open-File Report O-20-14

2,320

percent

Cu