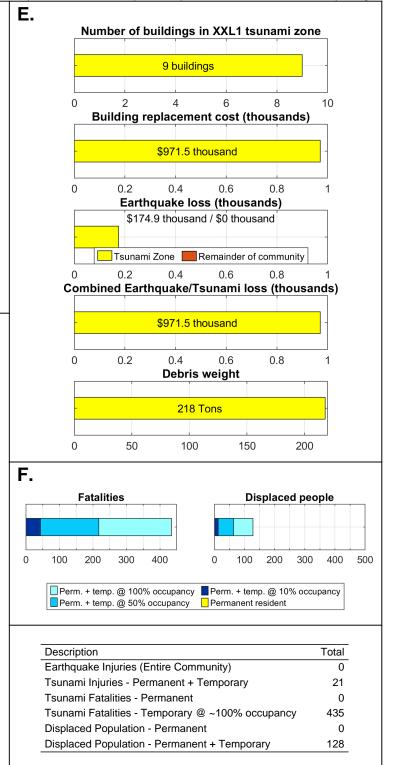

d people** 

Total

1,485



**Displaced people** 

Total





Debris weight

**Displaced people** 

Total





**Displaced people** 

Total









Der

Cumulative







\$462.6 million

**Debris weight** 

39932 Tons

\$106 million / \$312 million

476 buildings

**Displaced people** 

Total

1,109









percent

Cumulative







percent

Cumulative





Total



Total





Total









Total

1,064



percent

Cumulative

Towards safety

Towards safety

Other

threshol







Other

percent

Cumulative





percent

Cumulative







7 buildings

4

0.4

0.4

0.4

\$326.5 thousand

Debris weight

56 Tons

0

100

400

6

0.6

0.6

0.6

150

100

8

0.8

0.8

0.8

200

300 400

Total

0

0

2

0

474

500

**Displaced people** 

200

10





Other

percent

Cumulative













Oregon Department of Geology and Mineral Industries Open-File Report O-20-14

а



**Displaced people** 

Total









Displaced Population - Permanent + Temporary

Oregon Department of Geology and Mineral Industries Open-File Report O-20-14

872



277 buildings

\$33.3 million

Earthquake loss (millions)

\$6 million / \$0 million

100 120

\$33.5 million

**Debris weight** 

9924 Tons

Total

**Displaced people** 



**Displaced people** 

Total

2,856





800 1000 1200 1400

**Displaced people** 

1000 2000 3000 4000

Total

4,904





1353 buildings

\$285.2 million

Earthquake loss (millions)

\$51 million / \$5 million

\$282.6 million

**Debris weight** 

77443 Tons

800 1000 1200 1400

**Displaced people** 

1000 2000 3000 4000

Total

4,631







Displaced Population - Perm