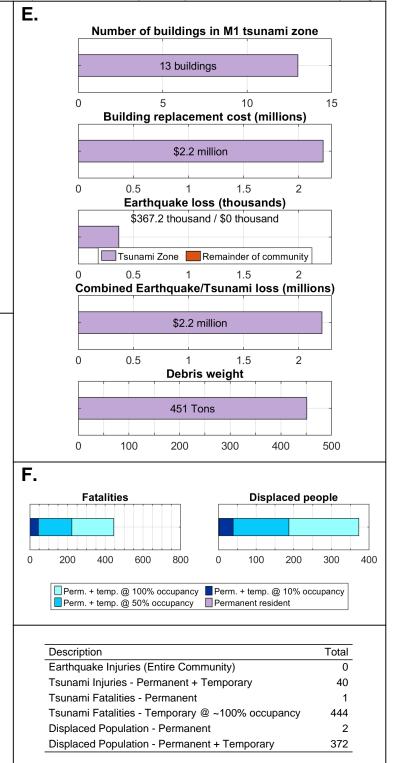

Tsunami Fatalities - Temporary @ ~100% occupancy

Displaced Population - Permanent + Temporary

0.4

E.

0

0

Ω

0

20

Fatalities

200

300

Earthquake Injuries (Entire Community)

Tsunami Fatalities - Permanent

**Displaced Population - Permanent** 

Tsunami Injuries - Permanent + Temporary

**Displaced Population - Permanent** 

Tsunami Injuries - Permanent + Temporary

500

100

100

100

0

0

Ω

0

500

Description

Fatalities

Number of buildings in L1 tsunami zone

**Building replacement cost (millions)** 

300