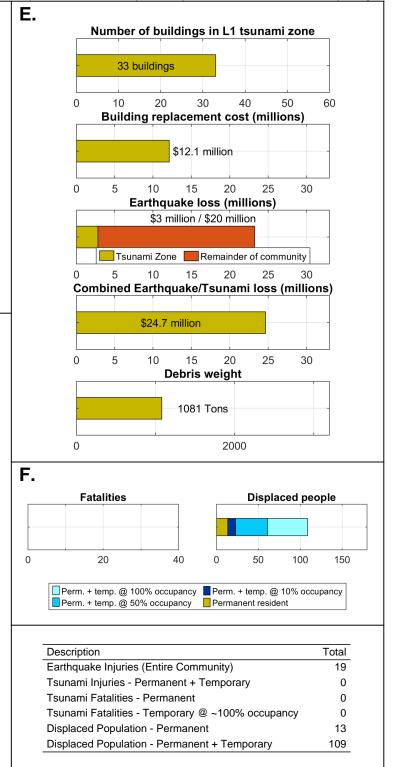

Total

1,532

Total

3,532

Total

4,599

0.6

0.6

0.6

0.8

0.8

0.8

**Displaced people** 

Total

Number of buildings in L1 tsunami zone

2 buildings

Building replacement cost (thousands)

Earthquake loss (thousands)

\$91.4 thousand / \$0 thousand

Tsunami Zone 📃 Remainder of community

Combined Earthquake/Tsunami loss (thousands)

**Debris weight** 

60

0

Perm. + temp. @ 100% occupancy Perm. + temp. @ 10% occupancy

108 Tons

6

0.6

0.6

0.6

80

200

0.8

0.8

0.8

100

**Displaced people** 

400

120

600

Total

0

25

0

0

280

724

10

4

\$746.8 thousand

0.4

0.4

\$744.4 thousand

40

400

Perm. + temp. @ 50% occupancy Permanent resident

Tsunami Fatalities - Temporary @ ~100% occupancy

Displaced Population - Permanent + Temporary

0.4

E.

0

0

Ω

0

F.

0

100

Description

2

0.2

0.2

0.2

20

Fatalities

200

300

Earthquake Injuries (Entire Community)

Tsunami Fatalities - Permanent

**Displaced Population - Permanent** 

Tsunami Injuries - Permanent + Temporary