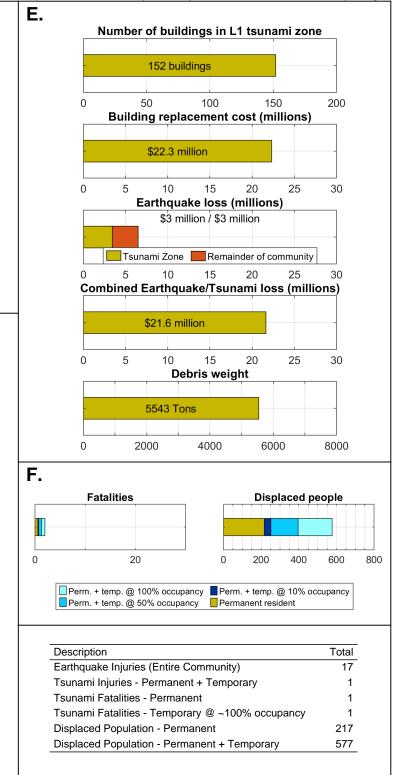

7

6000



2351 buildings

\$527.4 million

Debris weight

161010 Tons

\$518.6 million

Earthquake loss (millions)

\$136 million / \$6 million

**Displaced people** 

Total

2,084

1,125

5,684



percent

Cumulative





















16000 20000

**Displaced people** 

Total



Ω

**Debris weight** 

Earthquake loss (millions)

\$19 million / \$35 million

**Displaced people** 

Total

1,161

191 buildings

\$60.5 million

\$74.4 million



Ω

**Displaced people** 

Total

1,485



**Displaced people** 

Total





Debris weight

**Displaced people** 

Total





**Displaced people** 

Total









Der

Cumulative







\$462.6 million

**Debris weight** 

39932 Tons

\$106 million / \$312 million

476 buildings

**Displaced people** 

Total

1,109









percent

Cumulative







percent

Cumulative





Total



Total





Total









Total

1,064



percent

Cumulative

Towards safety

Towards safety

Other

threshol







Other

percent

Cumulative





percent

Cumulative







7 buildings

4

0.4

0.4

0.4

\$326.5 thousand

Debris weight

56 Tons

0

100

400

6

0.6

0.6

0.6

150

100

8

0.8

0.8

0.8

200

300 400

Total

0

0

2

0

474

500

**Displaced people** 

200

10





Other

percent

Cumulative













Oregon Department of Geology and Mineral Industries Open-File Report O-20-14

а



**Displaced people** 

Total









Displaced Population - Permanent + Temporary

Oregon Department of Geology and Mineral Industries Open-File Report O-20-14

872



277 buildings

\$33.3 million

Earthquake loss (millions)

\$6 million / \$0 milli