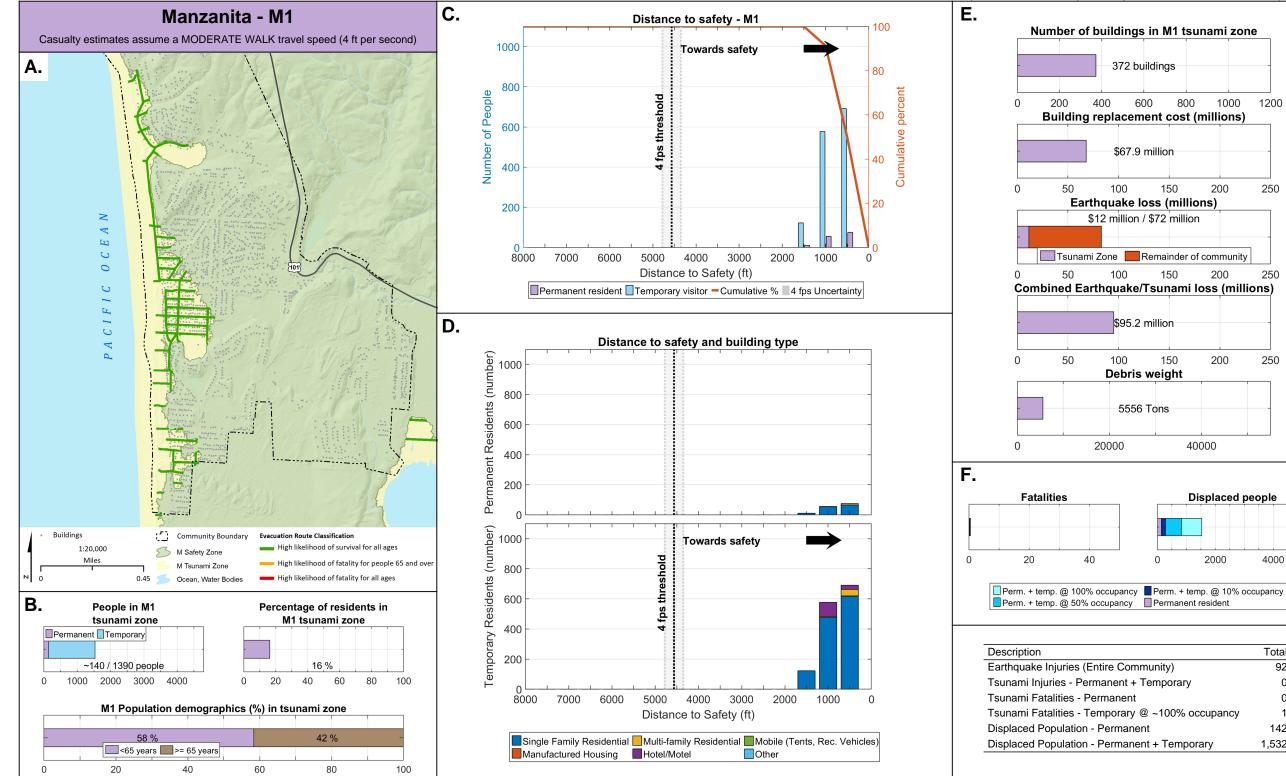

Earthquake loss (millions)

\$19 million / \$35 million

**Displaced people** 

Total

1,161

191 buildings

\$60.5 million

\$74.4 million

Total

Displaced Population - Permanent + Temporary

Oregon Department of Geology and Mineral Industries Open-File Report O-20-14

872

277 buildings

\$33.3 million

Earthquake loss (millions)

\$6 million / \$0 million