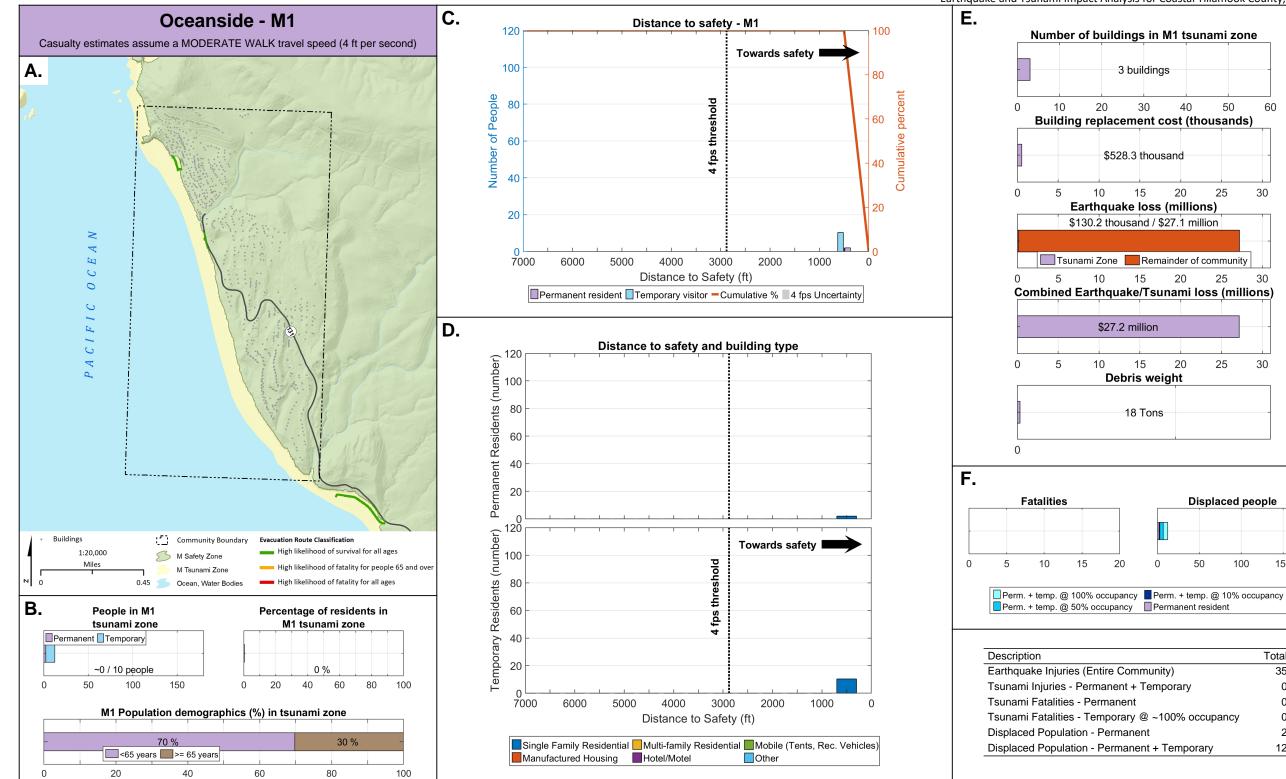

Ω

0

500

Description

Fatalities

Number of buildings in L1 tsunami zone

**Building replacement cost (millions)** 

300

Earthquake loss (millions)

\$125 million / \$16 million

Tsunami Zone 📃 Remainder of community

Combined Earthquake/Tsunami loss (millions)

\$479.8 million

142228 Tons

300

300

100000

0

Perm. + temp. @ 100% occupancy Perm. + temp. @ 10% occupancy

Perm. + temp. @ 50% occupancy Permanent resident

Tsunami Fatalities - Temporary @ ~100% occupancy

Displaced Population - Permanent + Temporary

Debris weight

1500

400

400

400

2000

500

500