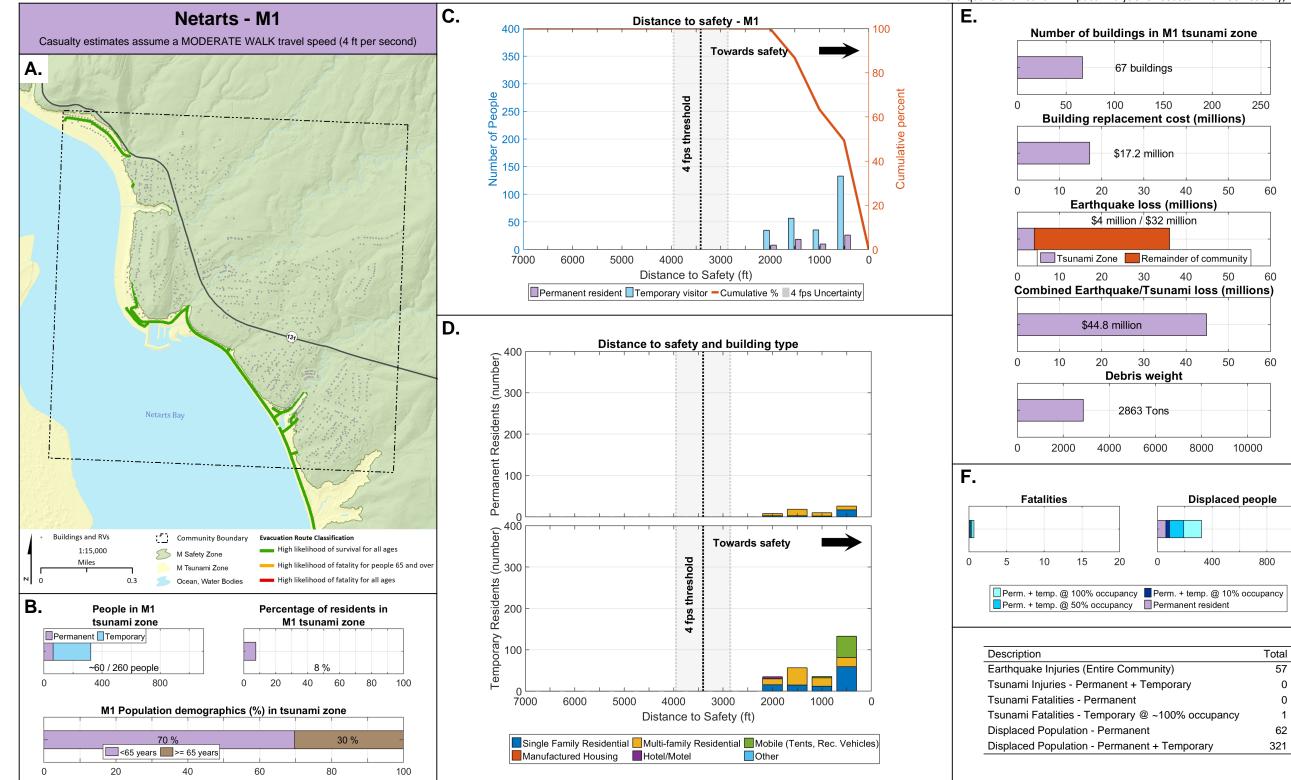

161010 Tons

\$518.6 million

Earthquake loss (millions)

\$136 million / \$6 million

**Displaced people** 

Total

2,084

1,125

5,684



percent

Cumulative





















16000 20000

**Displaced people** 

Total



Ω

**Debris weight** 

Earthquake loss (millions)

\$19 million / \$35 million

**Displaced people** 

Total

1,161

191 buildings

\$60.5 million

\$74.4 million



Ω

**Displaced people** 

Total

1,485



**Displaced people** 

Total





Debris weight

**Displaced people** 

Total





**Displaced people** 

Total









Der

Cumulative







\$462.6 million

**Debris weight** 

39932 Tons

\$106 million / \$312 million

476 buildings

**Displaced people** 

Total

1,109









percent

Cumulative







percent

Cumulative





Total



Total





Total









Total

1,064



percent

Cumulative

Towards safety

Towards safety

Other

threshol







Other

percent

Cumulative





percent

Cumulative







7 buildings

4

0.4

0.4

0.4

\$326.5 thousand

Debris weight

56 Tons

0

100

400

6

0.6

0.6

0.6

150

100

8

0.8

0.8

0.8

200

300 400

Total

0

0

2

0

474

500

**Displaced people** 

200

10





Other

percent

Cumulative













Oregon Department of Geology and Mineral Industries Open-File Report O-20-14

а



**Displaced people** 

Total









Displaced Population - Permanent + Temporary

Oregon Department of Geology and Mineral Industries Open-File Report O-20-14

872



277 buildings

\$33.3 million

Earthquake loss (millions)

\$6 million / \$0 million

100 120

\$33.5 million

**Debris weight** 

9924 Tons