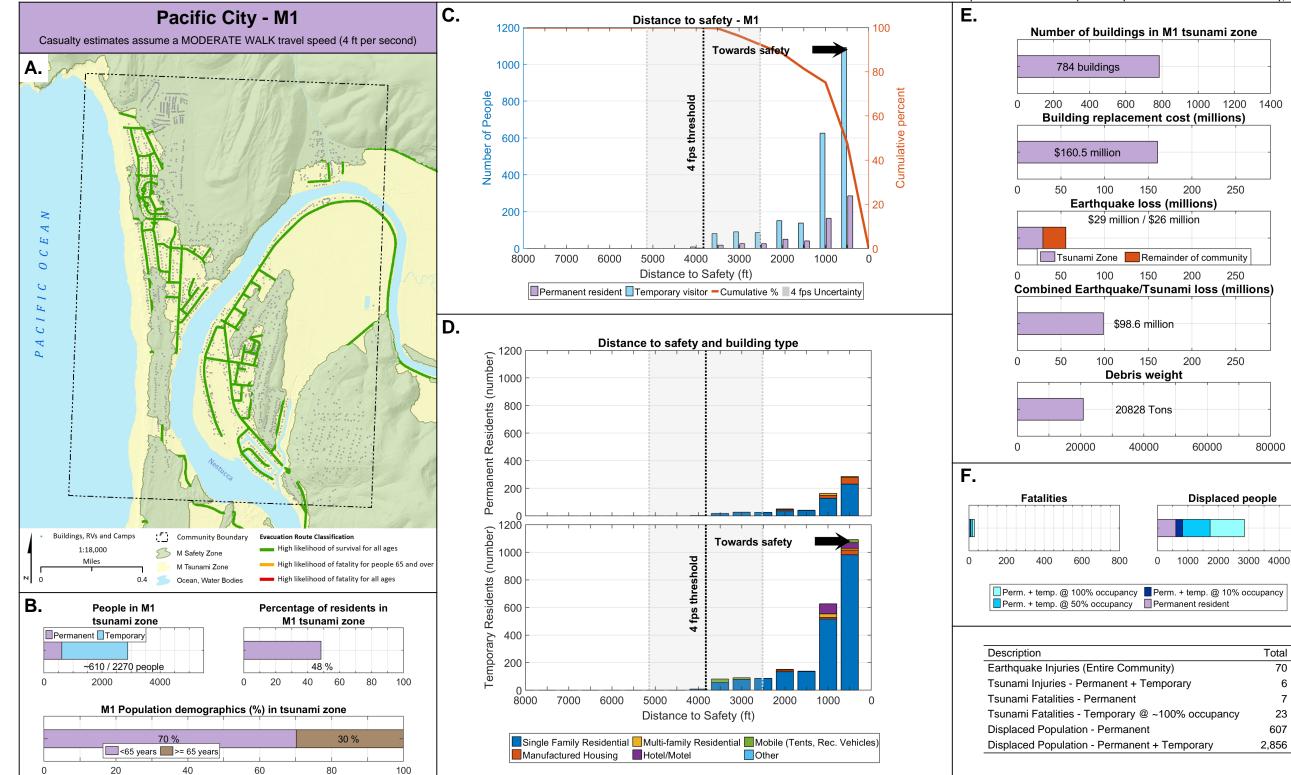

2,856

800 1000 1200 1400

**Displaced people** 

1000 2000 3000 4000

Total

4,904

1353 buildings

\$285.2 million

Earthquake loss (millions)

\$51 million / \$5 million

\$282.6 million

**Debris weight** 

77443 Tons

800 1000 1200 1400

**Displaced people** 

1000 2000 3000 4000

Total

4,631

Displaced Population - Permanent + Temporary

Oregon Department of Geology and Mineral Industries Open-File Report O-20-14

2,320

percent

Cumulative

percent