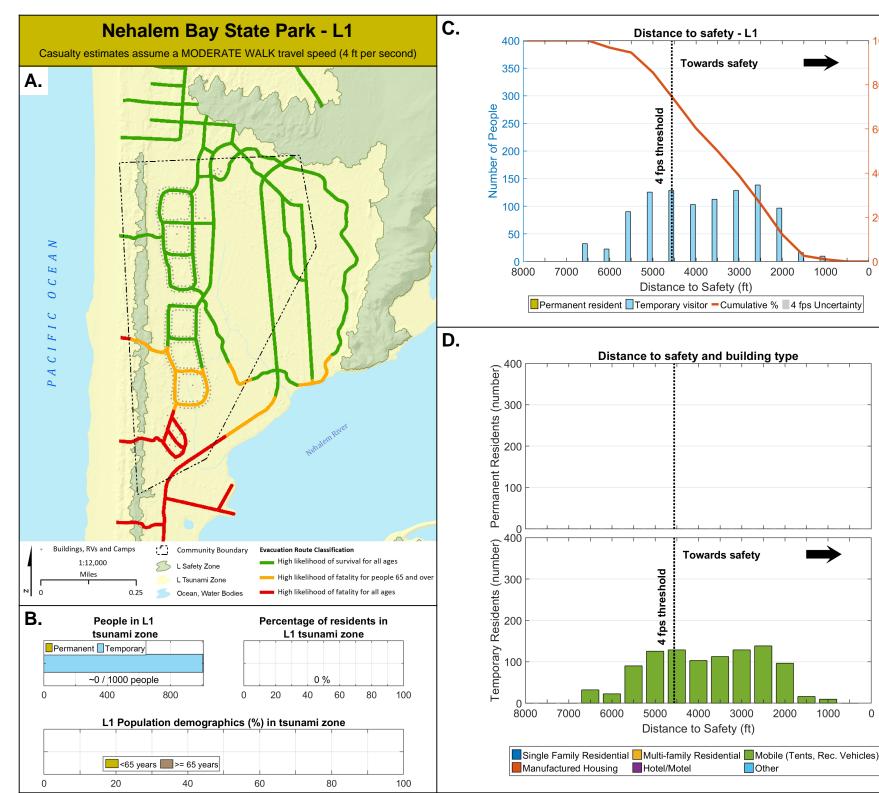

Total

1,532

Total

3,532

Total

4,599

0.6

0.6

0.6

0.8

0.8

0.8

**Displaced people** 

Total

Number of buildings in L1 tsunami zone

2 buildings

Building replacement cost (thousands)

Earthquake loss (thousands)

\$91.4 thousand / \$0 thousand

Tsunami Zone 📃 Remainder of community

Combined Earthquake/Tsunami loss (thousands)

**Debris weight** 

60

0

Perm. + temp. @ 100% occupancy Perm. + temp. @ 10% occupancy

108 Tons

6

0.6

0.6

0.6

80

200

0.8

0.8

0.8

100

**Displaced people** 

400

120

600

Total

0

25

0

0

280

724

10

4

\$746.8 thousand

0.4

0.4

\$744.4 thousand

40

400

Perm. + temp. @ 50% occupancy Permanent resident

Tsunami Fatalities - Temporary @ ~100% occupancy

Displaced Population - Permanent + Temporary

0.4

E.

0

0

Ω

0

F.

0

100

Description

2

0.2

0.2

0.2

20

Fatalities

200

300

Earthquake Injuries (Entire Community)

Tsunami Fatalities - Permanent

**Displaced Population - Permanent** 

Tsunami Injuries - Permanent + Temporary