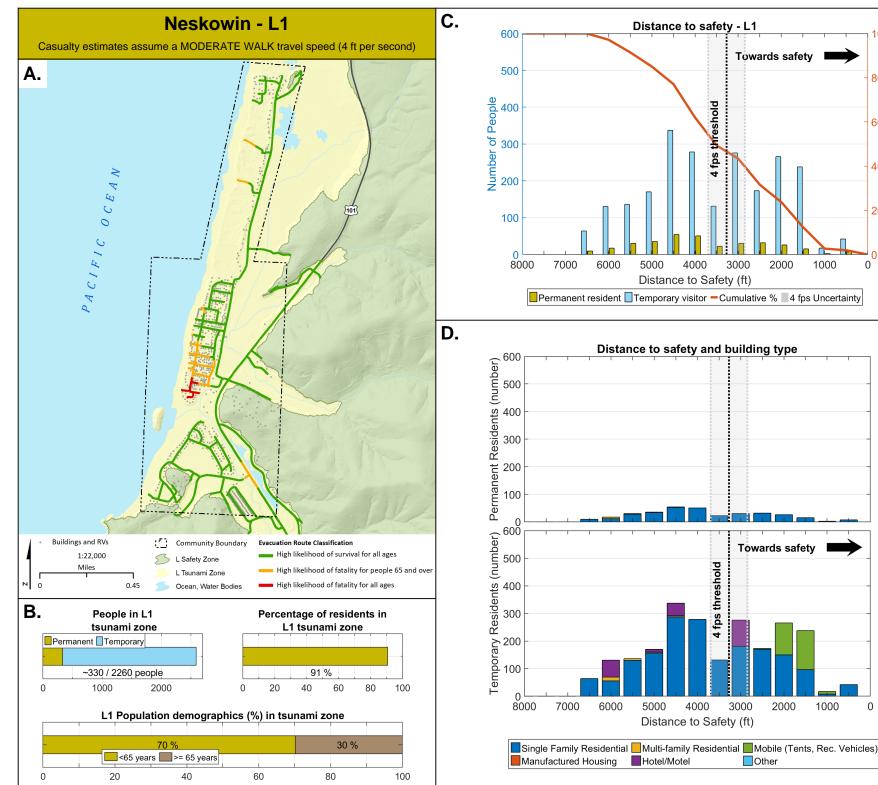

splaced Population - Permanent + Temporary

Oregon Department of Geology and Mineral Industries Open-File Report O-20-14

872



277 buildings

\$33.3 million

Earthquake loss (millions)

\$6 million / \$0 million

100 120

\$33.5 million

**Debris weight** 

9924 Tons

Total

**Displaced people** 



**Displaced people** 

Total

2,856





800 1000 1200 1400

**Displaced people** 

1000 2000 3000 4000

Total

4,904





1353 buildings

\$285.2 million

Earthquake loss (millions)

\$51 million / \$5 million

\$282.6 million

**Debris weight** 

77443 Tons

800 1000 1200 1400

**Displaced people** 

1000 2000 3000 4000

Total

4,631







Displaced Population - Permanent + Temporary

Oregon Department of Geology and Mineral Industries Open-File Report O-20-14

2,320

percent

Cumulative







percent

Cumulative