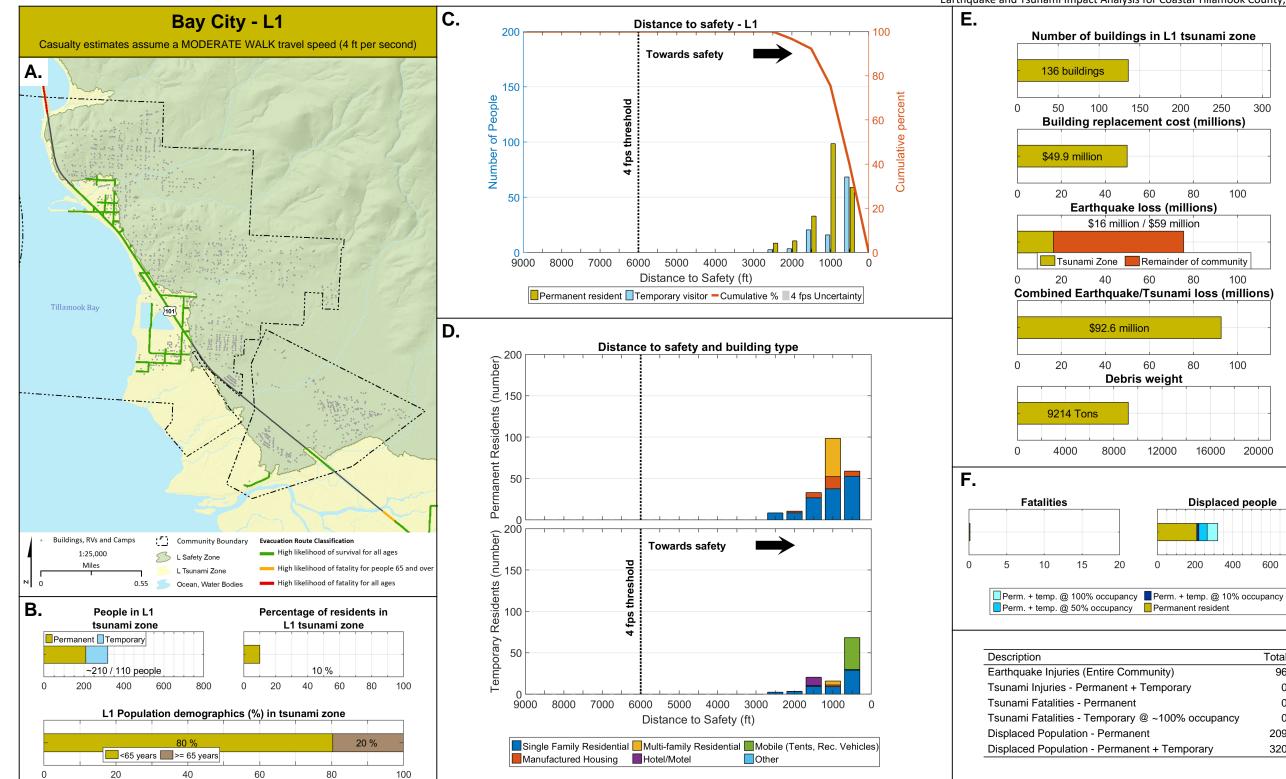

249

1,380

1,125

6,037

6000

2351 buildings

\$527.4 million

Debris weight

161010 Tons

\$518.6 million

Earthquake loss (millions)

\$136 million / \$6 million

**Displaced people** 

Total

2,084

1,125

5,684

percent

Cumulative

16000 20000

**Displaced people** 

Total

Ω

**Debris weight** 