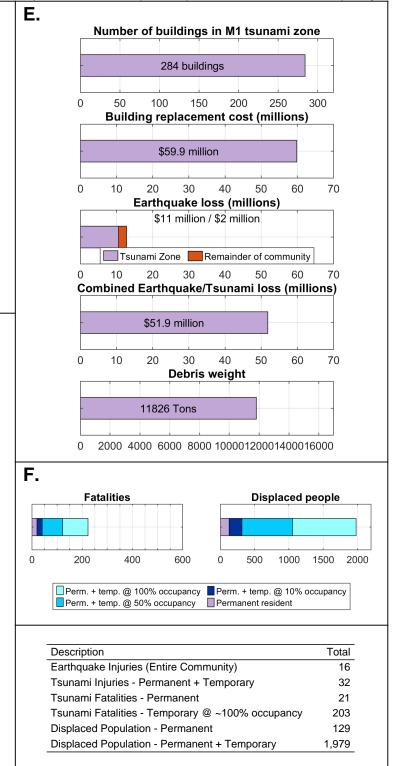

249

1,380

1,125

6,037

6000

2351 buildings

\$527.4 million

Debris weight

161010 Tons

\$518.6 million

Earthquake loss (millions)

\$136 million / \$6 million

**Displaced people** 

Total

2,084

1,125

5,684

percent

Cumulative

16000 20000

**Displaced people** 

Total

Ω

**Debris weight** 