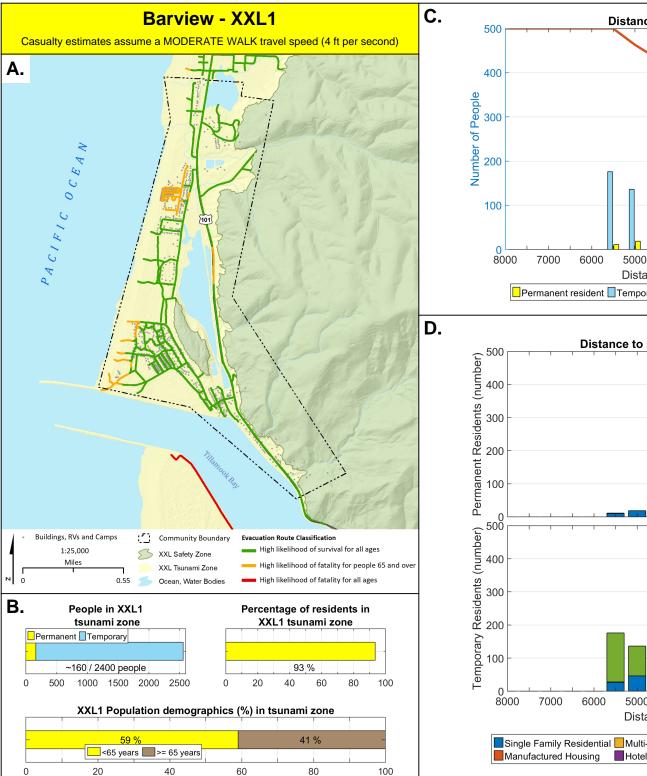

cost (millions)** 

300

Earthquake loss (millions)

\$125 million / \$16 million

Tsunami Zone 📃 Remainder of community

Combined Earthquake/Tsunami loss (millions)

\$479.8 million

142228 Tons

300

300

100000

0

Perm. + temp. @ 100% occupancy Perm. + temp. @ 10% occupancy

Perm. + temp. @ 50% occupancy Permanent resident

Tsunami Fatalities - Temporary @ ~100% occupancy

Displaced Population - Permanent + Temporary

Debris weight

1500

400

400

400

2000

500

500

500

150000

**Displaced people** 

2000

4000

Total

150

97

249

1,380

1,125

6,037

6000



2351 buildings

\$527.4 million

Debris weight

161010 Tons

\$518.6 million

Earthquake loss (millions)

\$136 million / \$6 million

**Displaced people** 

Total

2,084

1,125

5,684



percent

Cumulative





















16000 20000

**Displaced people** 

Total



Ω

**Debris weight** 

Earthquake loss (millions)

\$19 million / \$35 million

**Displaced people** 

Total

1,161

191 buildings

\$60.5 million

\$74.4 million



Ω

**Displaced people** 

Total

1,485



**Displaced people** 

Total





Debris weight

**Displaced people** 

Total





**Displaced people** 

Total









Der

Cumulative







\$462.6 million

**Debris weight** 

39932 Tons

\$106 million / \$312 million

476 buildings

**Displaced people** 

Total

1,109









percent

Cumulative







percent

Cumulative





Total



Total





Total









Total

1,064



percent

Cumulative

Towards safety

Towards safety

Other

threshol







Other

percent

Cumulative





percent

Cumulative







7 buildings

4

0.4