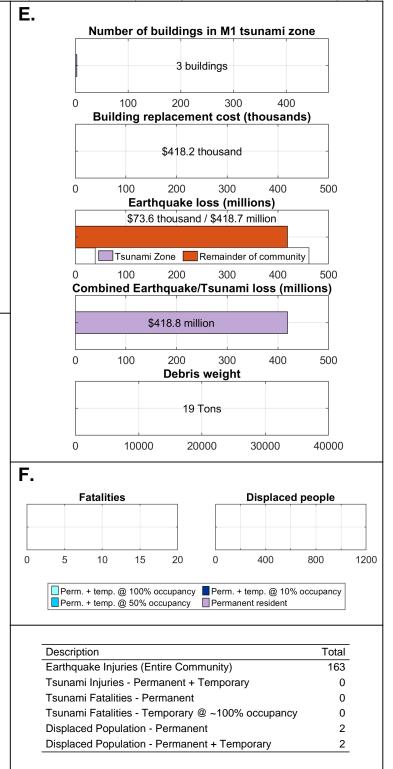

y

Displaced Population - Permanent + Temporary

Debris weight

1500

400

400

400

2000

500

500

500

150000

**Displaced people** 

2000

4000

Total

150

97

249

1,380

1,125

6,037

6000



2351 buildings

\$527.4 million

Debris weight

161010 Tons

\$518.6 million

Earthquake loss (millions)

\$136 million / \$6 million

**Displaced people** 

Total

2,084

1,125

5,684



percent

Cumulative





















16000 20000

**Displaced people** 

Total



Ω

**Debris weight** 

Earthquake loss (millions)

\$19 million / \$35 million

**Displaced people** 

Total

1,161

191 buildings

\$60.5 million

\$74.4 million



Ω

**Displaced people** 

Total

1,485



**Displaced people** 

Total





Debris weight

**Displaced people** 

Total





**Displaced people** 

Total









Der

Cumulative







\$462.6 million

**Debris weight** 

39932 Tons

\$106 million / \$312 million

476 buildings

**Displaced people** 

Total

1,109









percent

Cumulative







percent

Cumulative





Total



Total





Total









Total

1,064



percent

Cumulative

Towards safety

Towards safety

Other

threshol







Other

percent

Cumulative





percent

Cumulative







7 buildings

4

0.4

0.4

0.4

\$326.5 thousand

Debris weight

56 Tons

0

100

400

6

0.6

0.6

0.6

150

100

8

0.8

0.8

0.8

200

300 400

Total

0

0

2

0

474

500

**Displaced people** 

200

10





Other

percent

Cumulative













Oregon Department of Geology and Mineral Industries Open-File Report O-20-14

а



**Displaced people** 

Total









Displaced Population - Pe