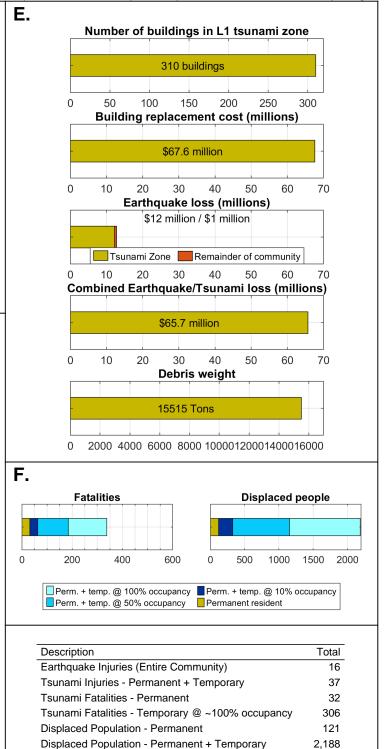

Ω

0

500

Description

Fatalities

Number of buildings in L1 tsunami zone

**Building replacement cost (millions)** 

300

Earthquake loss (millions)

\$125 million / \$16 million

Tsunami Zone 📃 Remainder of community

Combined Earthquake/Tsunami loss (millions)

\$479.8 million

142228 Tons

300

300