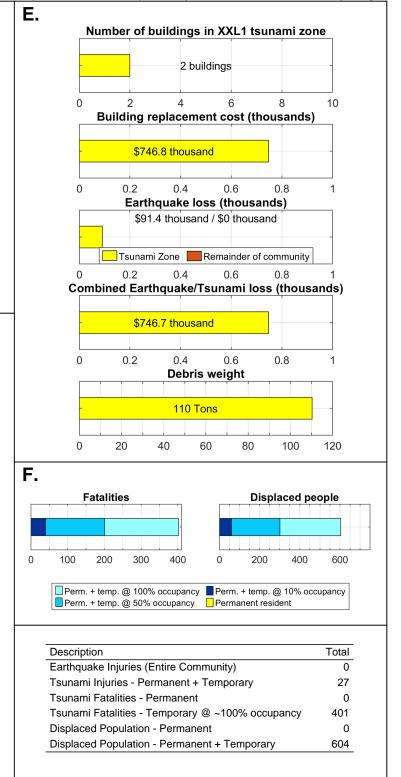

Ω

0

500

Description

Fatalities

Number of buildings in L1 tsunami zone

**Building replacement cost (millions)** 

300

Earthquake loss (millions)

\$125 million / \$16 million

Tsunami Zone 📃 Remainder of community

Combined Earthquake/Tsunami loss (millions)

\$479.8 million

142228 Tons

300

300

100000

0

Perm. + temp. @ 100% occupancy Perm. + temp. @ 10% occupancy

Perm. + temp. @ 50% occupancy Permanent resident

Tsunami Fatalities - Temporary @ ~100% occupancy

Displaced Population - Permanent + Temporary

Debris weight

1500

400

400

400

2000

500

500