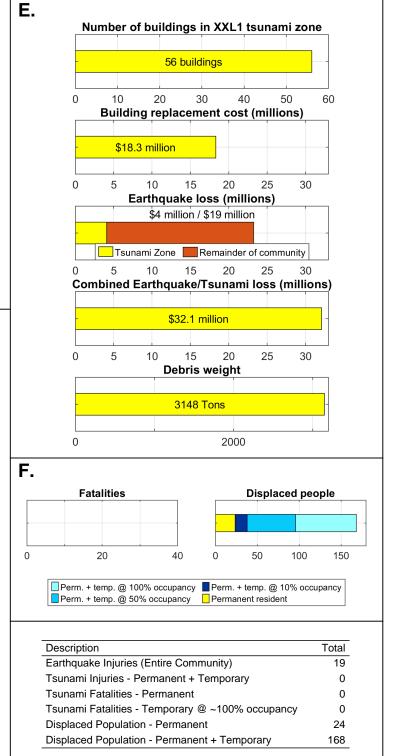

Total

1,532

Total

3,532

Total

4,599

0.6

0.6

0.6

0.8

0.8

0.8

**Displaced people** 

Total

Number of buildings in L1 tsunami zone

2 buildings

Building replacement cost (thousands)

Earthquake loss (thousands)

\$91.4 thousand / \$0 thousand

Tsunami Zone 📃 Remainder of community

Combined Earthquake/Tsunami loss (thousands)

**Debris weight** 

60

0

Perm. + temp. @ 100% occupancy Perm. + temp. @ 10% occupancy

108 Tons

6

0.6

0.6

0.6

80

200

0.8

0.8

0.8

100

**Displaced people** 

400

120

600

Total

0

25

0

0

280

724

10

4

\$746.8 thousand

0.4

0.4

\$744.4 thousand

40

400

Perm. + temp. @ 50% occupancy Permanent resident

Tsunami Fatalities - Temporary @ ~100% occupancy

Displaced Population - Permanent + Temporary

0.4

E.

0

0

Ω

0

F.

0

100

Description

2

0.2

0.2

0.2

20

Fatalities

200

300

Earthquake Injuries (Entire Community)

Tsunami Fatalities - Permanent

**Displaced Population - Permanent** 

Tsunami Injuries - Permanent + Temporary