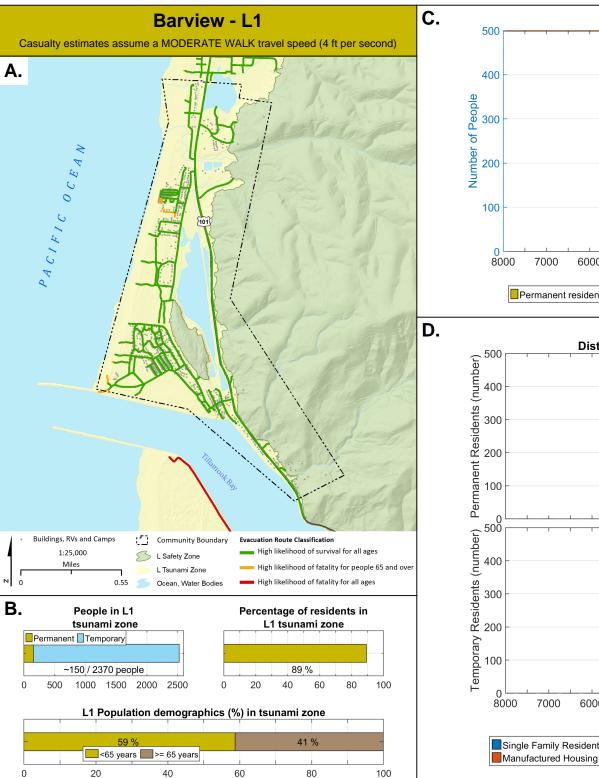

20

Fatalities

200

300

Earthquake Injuries (Entire Community)

Tsunami Fatalities - Permanent

**Displaced Population - Permanent** 

Tsunami Injuries - Permanent + Temporary