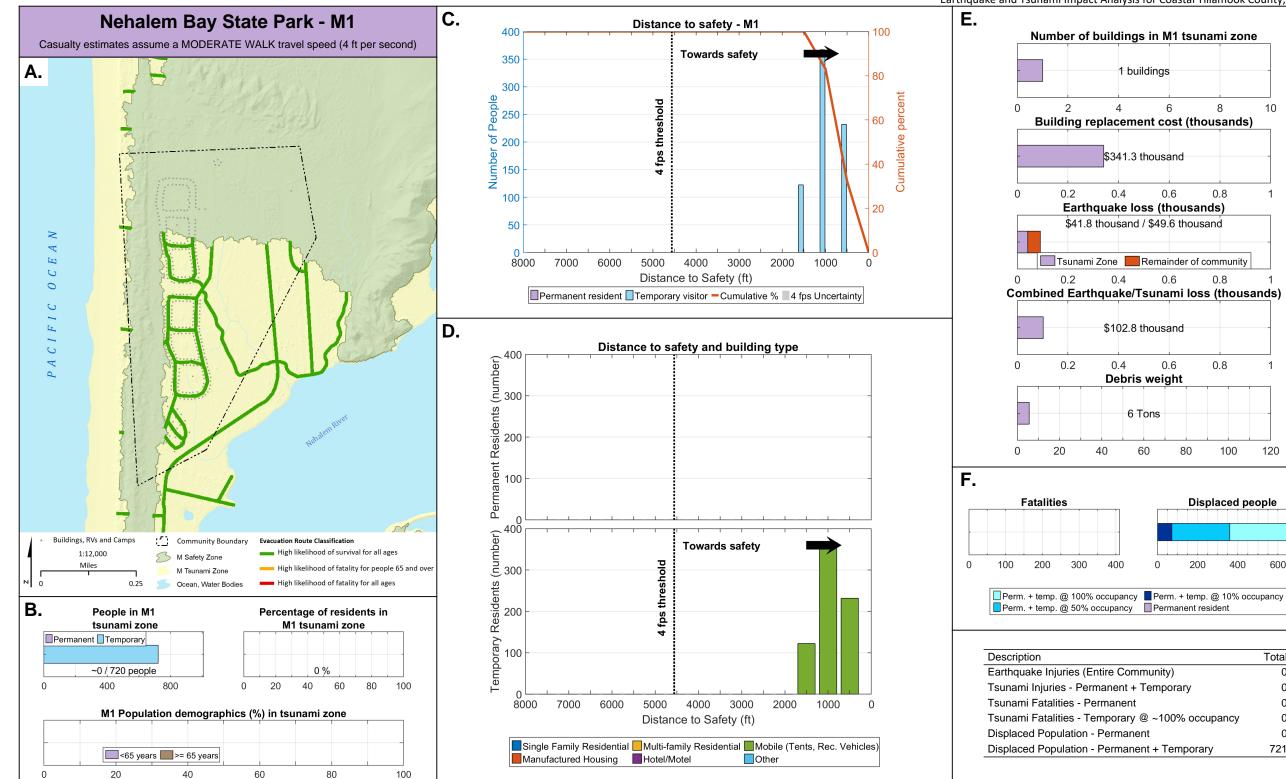

Total

1,532

Total

3,532

Total

4,599

0.6

0.6

0.6

0.8

0.8

0.8

**Displaced people** 

Total

Number of buildings in L1 tsunami zone

2 buildings

Building replacement cost (thousands)

Earthquake loss (thousands)

\$91.4 thousand / \$0 thousand

Tsunami Zone 📃 Remainder of community

Combined Earthquake/Tsunami loss (thousands)

**Debris weight** 

60

0

Perm. + temp. @ 100% occupancy Perm. + temp. @ 10% occupancy

108 Tons

6

0.6

0.6

0.6

80

200

0.8

0.8

0.8

100

**Displaced people** 

400

120

600

Total

0

25

0

0

280

724

10

4

\$746.8 thousand

0.4

0.4

\$744.4 thousand

40

400

Perm. + temp. @ 50% occupancy Permanent resident

Tsunami Fatalities - Temporary @ ~100% occupancy

Displaced Population - Permanent + Temporary

0.4

E.

0

0

Ω

0

F.

0

100

Description

2

0.2

0.2

0.2

20

Fatalities

200

300

Earthquake Injuries (Entire Community)

Tsunami Fatalities - Permanent

**Displaced Population - Permanent** 

Tsunami Injuries - Permanent + Temporary