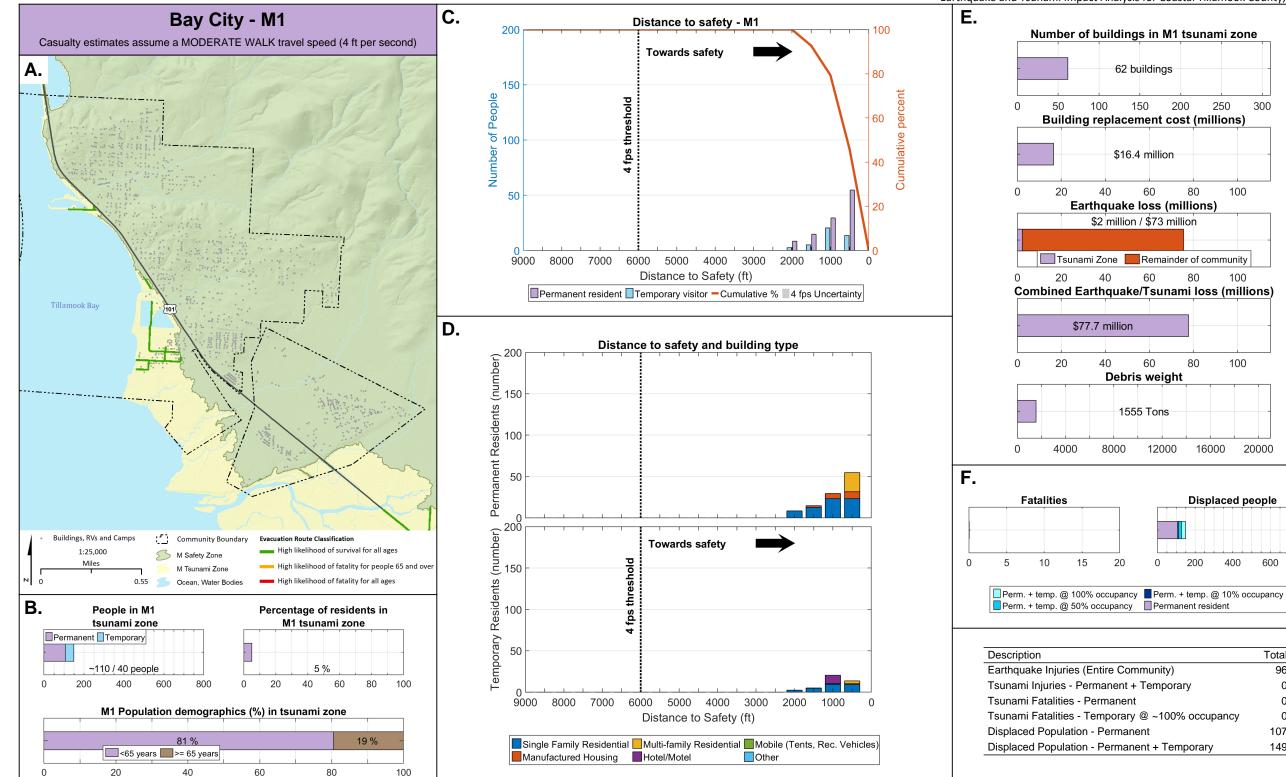

100

80

60

40

20

0

1000

2000

1000

0

percent

Cumulative

80

60

40

20

percent

Cumulative

**Displaced people** 

Total

**Displaced people** 

Total

Der

Cumulative

Other

percent

Cumulative

**Displaced people** 

Total

5,673

2137 buildings

1000

\$482.1 million

200

200

200

50000

1000 1500 2000 2500

Earthquake Injuries (Entire Community)

Tsunami Fatalities - Permanent

**Displaced Population - Permanent** 

Tsunami Injuries - Permanent + Temporary

500

100

100

100

0

0

Ω

0

500

Description

Fatalities

Number of buildings in L1 tsunami zone

**Building replacement cost (millions)** 

300