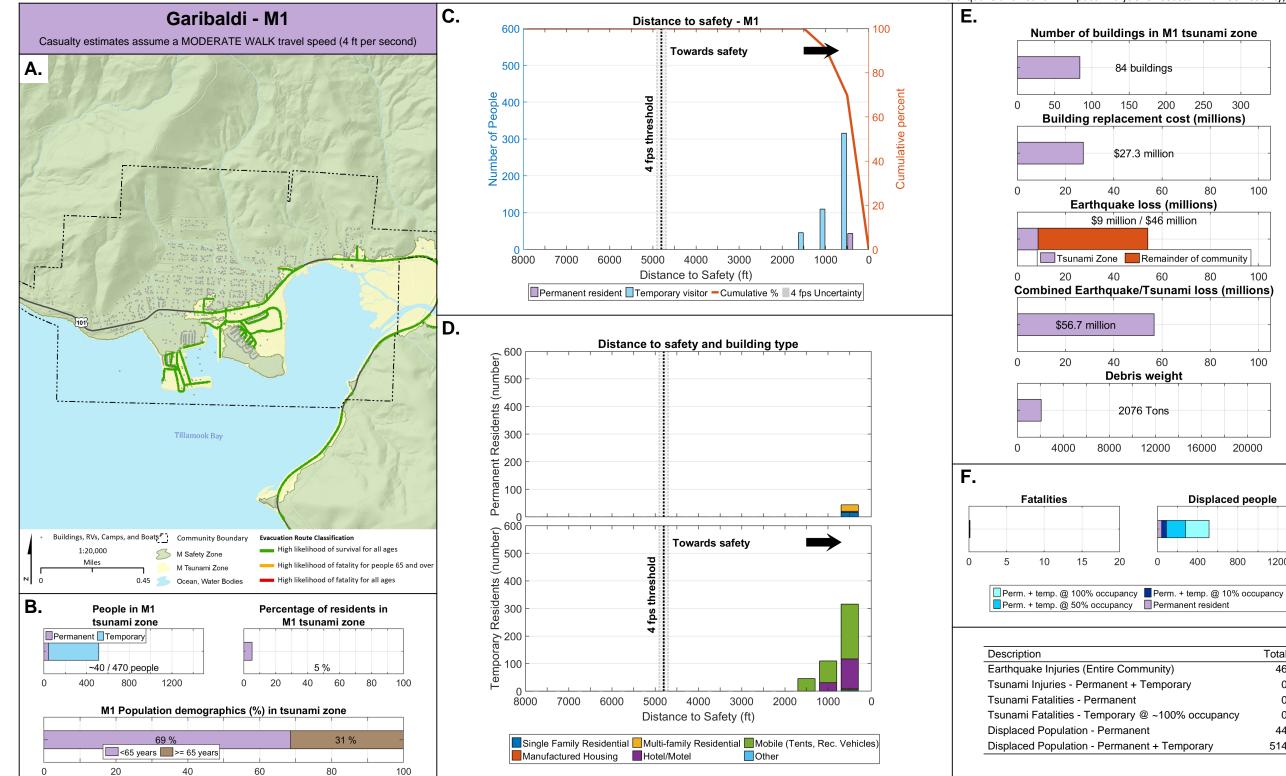

ns)

\$125 million / \$16 million

Tsunami Zone 📃 Remainder of community

Combined Earthquake/Tsunami loss (millions)

\$479.8 million

142228 Tons

300

300

100000

0

Perm. + temp. @ 100% occupancy Perm. + temp. @ 10% occupancy

Perm. + temp. @ 50% occupancy Permanent resident

Tsunami Fatalities - Temporary @ ~100% occupancy

Displaced Population - Permanent + Temporary

Debris weight

1500

400

400

400

2000

500

500

500

150000

**Displaced people** 

2000

4000

Total

150

97

249

1,380

1,125

6,037

6000



2351 buildings

\$527.4 million

Debris weight

161010 Tons

\$518.6 million

Earthquake loss (millions)

\$136 million / \$6 million

**Displaced people** 

Total

2,084

1,125

5,684



percent

Cumulative





















16000 20000

**Displaced people** 

Total



Ω

**Debris weight** 

Earthquake loss (millions)

\$19 million / \$35 million

**Displaced people** 

Total

1,161

191 buildings

\$60.5 million

\$74.4 million



Ω

**Displaced people** 

Total

1,485



**Displaced people** 

Total





Debris weight

**Displaced people** 

Total





**Displaced people** 

Total









Der

Cumulative







\$462.6 million

**Debris weight** 

39932 Tons

\$106 million / \$312 million

476 buildings

**Displaced people** 

Total

1,109









percent

Cumulative







percent

Cumulative





Total



Total





Total









Total

1,064



percent

Cumulative

Towards safety

Towards safety

Other

threshol







Other

percent

Cumulative





percent

Cumulative







7 buildings

4

0.4

0.4

0.4

\$326.5 thousand

Debris weight

56 T