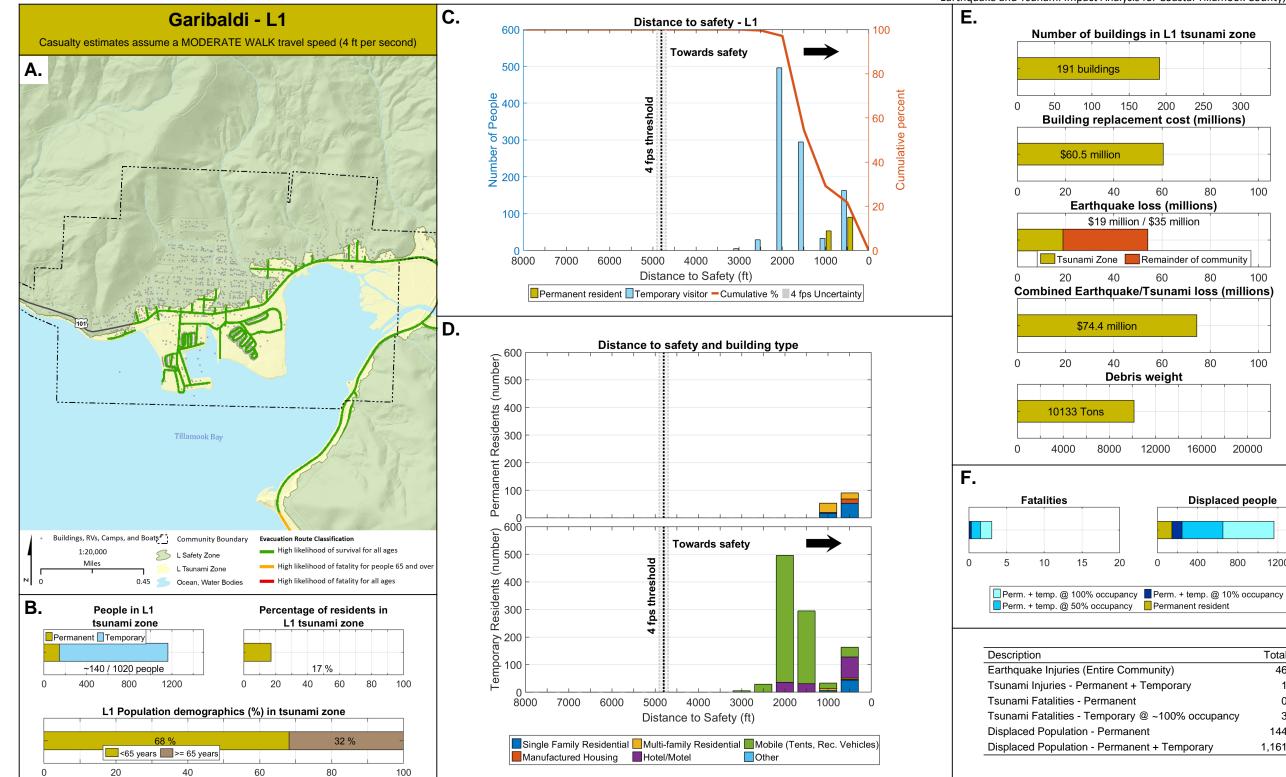

Earthquake loss (millions)

\$19 million / \$35 million

**Displaced people** 

Total

1,161

191 buildings

\$60.5 million

\$74.4 million