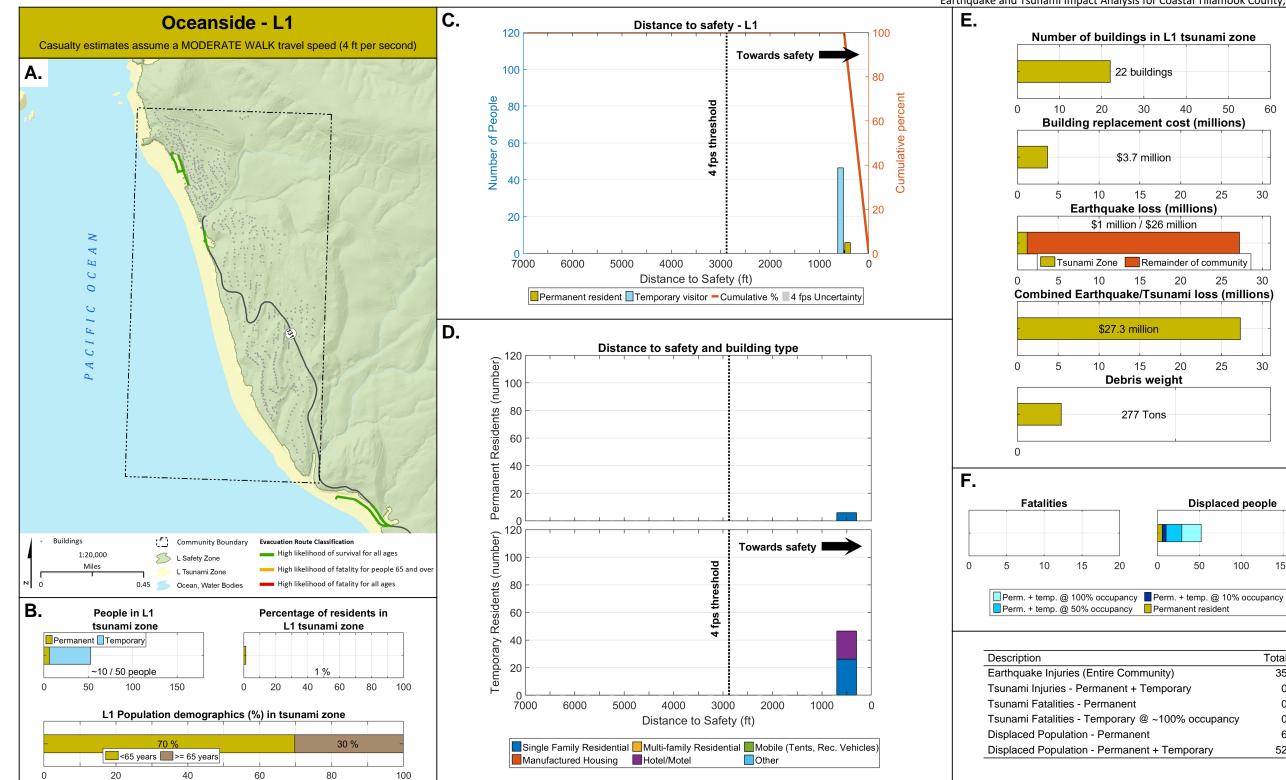

Ω

0

500

Description

Fatalities

Number of buildings in L1 tsunami zone

**Building replacement cost (millions)** 

300

Earthquake loss (millions)

\$125 million / \$16 million

Tsunami Zone 📃 Remainder of community

Combined Earthquake/Tsunami loss (millions)

\$479.8 million

142228 Tons

300

300

100000

0

Perm. + temp. @ 100% occupancy Perm. + temp. @ 10% occupancy

Perm. + temp. @ 50% occupancy Permanent resident

Tsunami Fatalities - Temporary @ ~100% occupancy

Displaced Population - Permanent + Temporary

Debris weight

1500

400

400

400

2000

500

500